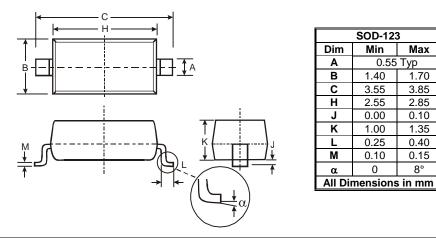

2013             | 2014             | 2015             |
| Year<br>Code | <b>2001</b><br>M | <b>2002</b><br>N | <b>2003</b><br>P | <b>2004</b><br>R | <b>2005</b><br>S | <b>2006</b><br>T | <b>2007</b><br>U | <b>2008</b><br>V                           | <b>2009</b><br>W                        | <b>2010</b><br>X | <b>2011</b><br>Y | <b>2012</b><br>Z | <b>2013</b><br>A | <b>2014</b><br>B | <b>2015</b><br>C |
|              |                  |                  | Р                |                  |                  | 2006<br>⊤<br>May |                  | V                                          |                                         |                  | -                | 2012<br>Z<br>Oct | A                | -                |                  |



#### **Package Outline Dimensions**



## Suggested Pad Layout



| Dimensions | Value (in mm) |
|------------|---------------|
| Z          | 4.9           |
| G          | 2.5           |
| Х          | 0.7           |
| Y          | 1.2           |
| С          | 3.7           |

#### IMPORTANT NOTICE

Diodes Incorporated and its subsidiaries reserve the right to make modifications, enhancements, improvements, corrections or other changes without further notice to any product herein. Diodes Incorporated does not assume any liability arising out of the application or use of any product described herein; neither does it convey any license under its patent rights, nor the rights of others. The user of products in such applications shall assume all risks of such use and will agree to hold Diodes Incorporated and all the compan