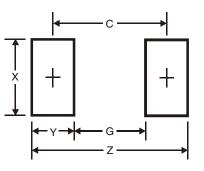

## Suggested Pad Layout

| Dimensions | Value (in mm) |
|------------|---------------|
| Z          | 4.9           |
| G          | 2.5           |
| Х          | 0.7           |
| Y          | 1.2           |
| С          | 3.7           |