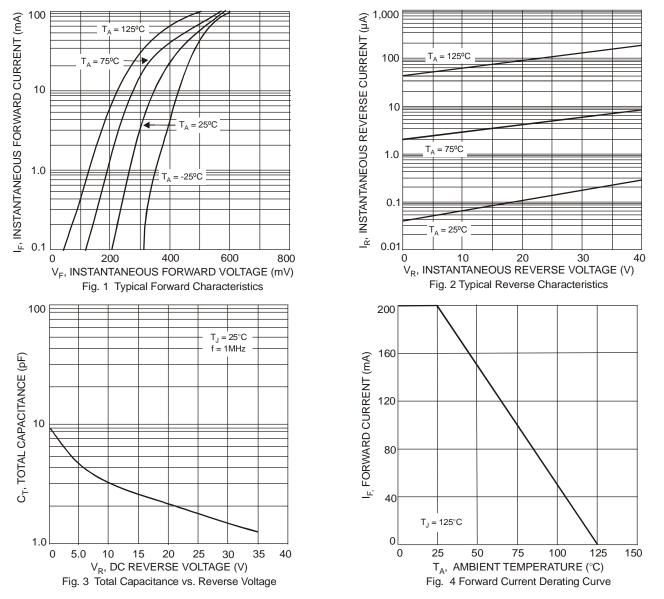

# BAT42W / BAT43W



### Ordering Information (Note 5)

| Part Number | Case    | Packaging        |
|-------------|---------|------------------|
| BAT42W-7-F  | SOD-123 | 3000/Tape & Reel |
| BAT43W-7-F  | SOD-123 | 3000/Tape & Reel |

Notes: 5. For packaging details, go to our website at http://www.diodes.com/datasheets/ap02007.pdf.

## **Marking Information**

|              |                  |                  |                  |                  |                  | X >              |                  | S7 = BA<br>S8 = BA<br>M = Date<br>= Year ( | AT42Ŵ<br>AT43W<br>e Code M<br>ex: N = 2 | 2002)            |                  |                  |                  |                  |                  |
|--------------|------------------|------------------|------------------|------------------|----------