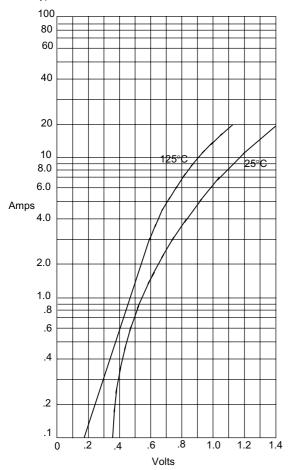

# SK13 thru SK110

 $\cdot M \cdot C \cdot C \cdot$ 

Figure 1
Typical Forward Characteristics

Figure 3
Typical Junction Capacitance

## **Micro Commercial Components**

Junction Capacitance - pF*versus* Reverse Voltage - Volts

Instantaneous Forward Current - Amperesversus Instantaneous Forward Voltage - Volts

Figure 2
Typical Reverse Characteristics