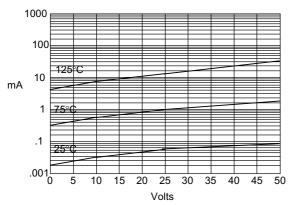

# **SK12**

Figure 1 Typical Forward Characteristics

Instantaneous Forward Current - Amperesversus Instantaneous Forward Voltage - Volts

Figure 2
Typical Reverse Characteristics

Typical Reverse Current - mAversus Reverse Voltage - Volts

## **Micro Commercial Components**

Junction Capacitance - pF*versus* Reverse Voltage - Volts

Instantaneous Forward Current - Amperesversus Instantaneous Forward Voltage - Volts

Figure 2
Typical Reverse Characteristics

SK13 -

Typical Reverse Current - mAversus Reverse Voltage - Volts