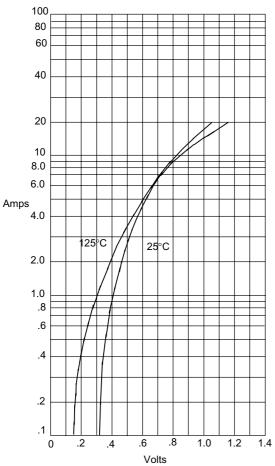

# **SK12**

Figure 1 Typical Forward Characteristics

Instantaneous Forward Current - Amperesversus Instantaneous Forward Voltage - Volts

Figure 2
Typical Reverse Characteristics

Typical Reverse Current - mAversus Reverse Voltage - Volts