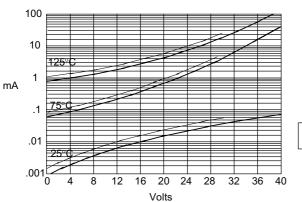

# SK13 thru SK110

 $\cdot M \cdot C \cdot C \cdot$ 

Figure 1
Typical Forward Characteristics

Figure 3
Typical Junction Capacitance

## **Micro Commercial Components**

Junction Capacitance - pF*versus* Reverse Voltage - Volts

Instantaneous Forward Current - Amperesversus Instantaneous Forward Voltage - Volts

Figure 2
Typical Reverse Characteristics

SK13 -

Typical Reverse Current - mAversus Reverse Voltage - Volts