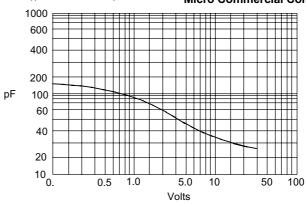

# SK13 thru SK110

 $\cdot M \cdot C \cdot C \cdot$ 

Figure 1
Typical Forward Characteristics

Figure 3
Typical Junction Capacitance

## **Micro Commercial Components**

Junction Capacitance - pF*versus* Reverse Voltage - Volts

Instantaneous Forward Current - Amperesversus Instantaneous Forward Voltage - Volts

Figure 2
Typical Reverse Characteristics