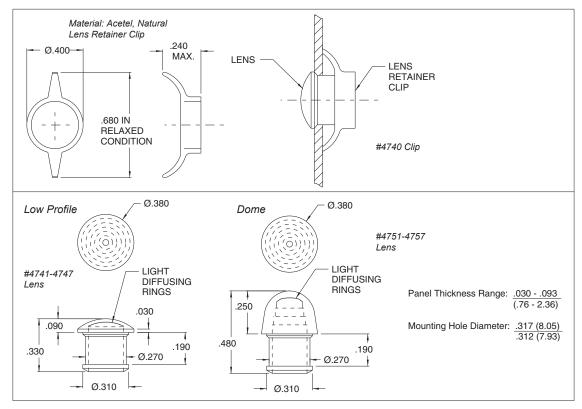

## Series 4740, 4750 Lenses

Mounting: Rear snap-on to lens models 4741, 4751. Will snapfit into .030-.093 thick panel in a .312-.317 mounting hole.

Lens: Polycarbonate Clip: Natural acetal

Note: Order model 4740 lens retainer clip and appropriate lens separately.

## **Outline Dimensions**

All dimensions are in inches.