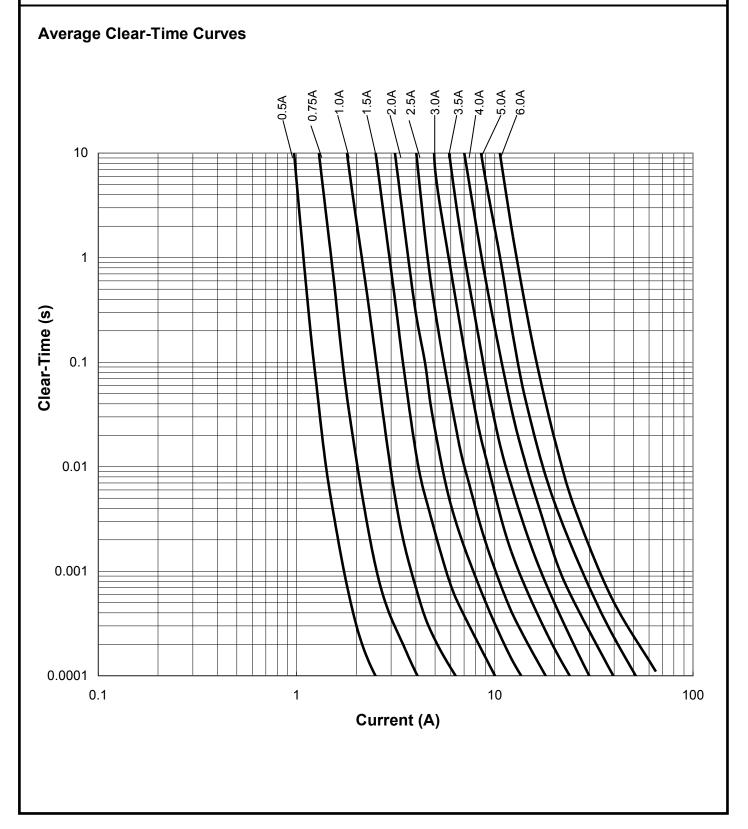

## Surface Mount Fuse Fast Acting

PRODUCT: 0603SFF Family

DOCUMENT: SCD 27593

**REV LETTER: A** 

**REV DATE: JULY 26, 2016** 

PAGE NO.: 2 OF 4