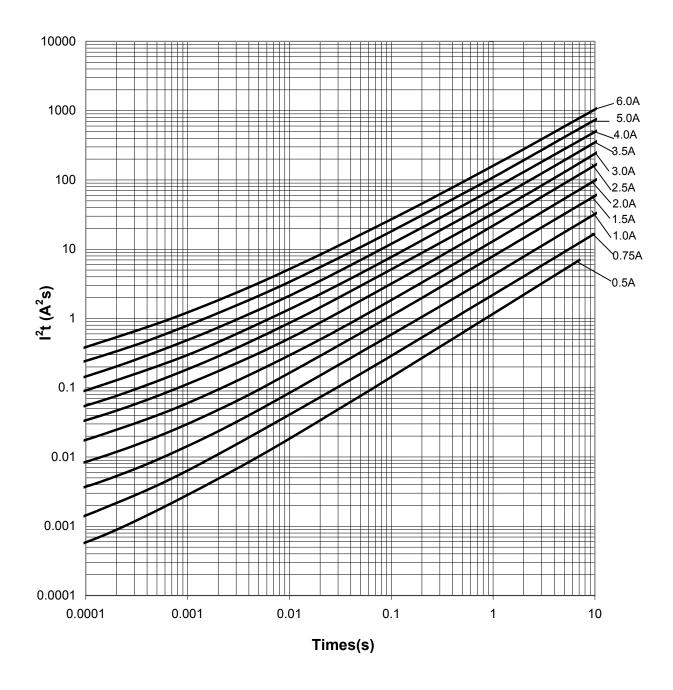

## Surface Mount Fuse Fast Acting

PRODUCT: 0603SFF Family

DOCUMENT: SCD 27593

REV LETTER: A

**REV DATE: JULY 26, 2016** 

PAGE NO.: 3 OF 4

## Nominal I2 t vs t Curves