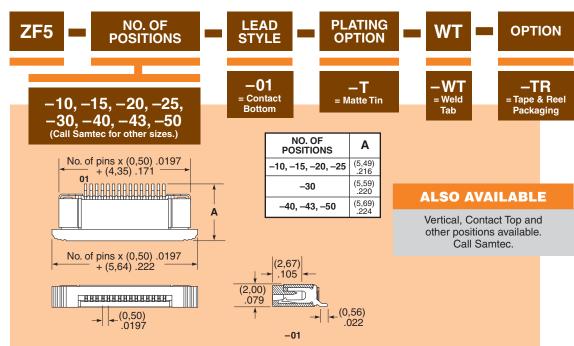

(0,50mm) .0197" **ZLR5, ZF5 SERIES** 

#### **SPECIFICATIONS**

For complete specifications and recommended PCB layouts see www.samtec.com?ZF5

Insulator Material: High Temperature Nylon Contact Material: Phosphor Bronze Plating: Plating: Sn over 50μ" (1,27μm) Ni Weld Tab: Phosphor Bronze Operating Temp Range: -55°C to +105°C RoHS Compliant:

Yes

Processing: Lead-Free Solderable:

SMT Lead Coplanarity: (0,10mm) .004" max

Note: Some sizes, styles and options are non-standard. non-returnable.

Due to technical progress, all designs, specifications and components are subject to change without notice.