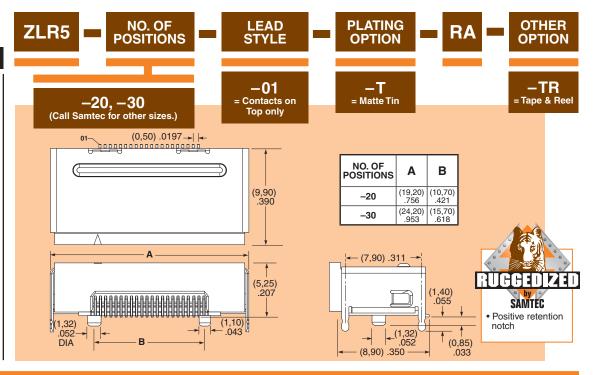

(0,50mm) .0197" **ZLR5, ZF5 SERIES** 

#### **SPECIFICATIONS**

For complete specifications and recommended PCB layouts see www.samtec.com?ZLR5

Insulator Material: Liquid Crystal Polymer Contact Material: Phosphor Bronze Plating: Sn over 50μ" (1,27μm) Ni Weld Tab: Phosphor Bronze Operating Temp Range: -55°C to +105°C **RoHS Compliant:** 

## **Processing:**

Lead-Free Solderable:

SMT Lead Coplanarity: (0,10mm) .004" max

Note: Some sizes, styles and options are non-standard. non-returnable.