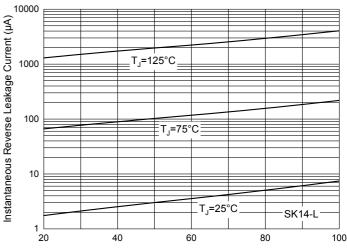

# **Curve Characteristics**

Fig. 7 - Typical Reverse Leakage Characteristics

Fig. 8 - Typical Reverse Leakage Characteristics