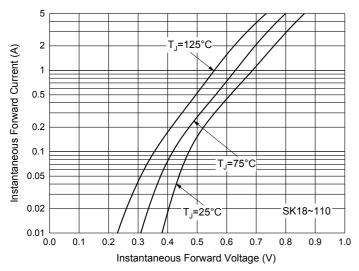

# **Curve Characteristics**

Fig. 5 - Typical Instantaneous Forward Characteristics

Fig. 4 - Typical Instantaneous Forward Characteristics

Percent of Rated Peak Reverse Voltage (%)