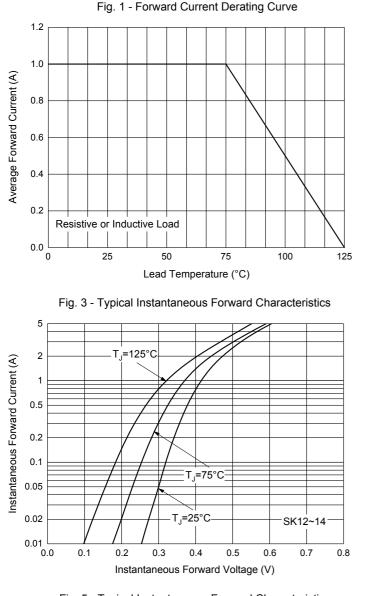

# **Curve Characteristics**

Fig. 5 - Typical Instantaneous Forward Characteristics

Fig. 4 - Typical Instantaneous Forward Characteristics

Percent of Rated Peak Reverse Voltage (%)