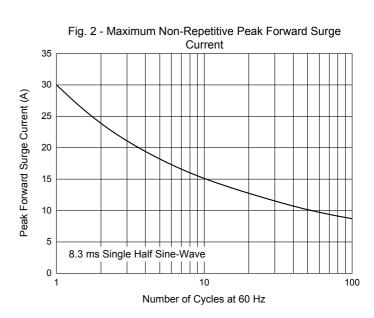

# **Curve Characteristics**

Fig. 5 - Typical Instantaneous Forward Characteristics

Fig. 4 - Typical Instantaneous Forward Characteristics

Percent of Rated Peak Reverse Voltage (%)