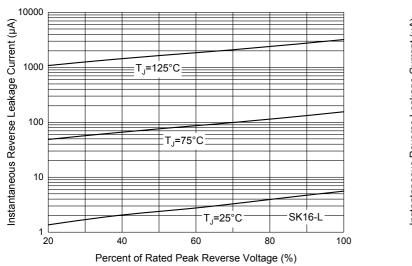

# **Curve Characteristics**

Fig. 7 - Typical Reverse Leakage Characteristics

Fig. 8 - Typical Reverse Leakage Characteristics