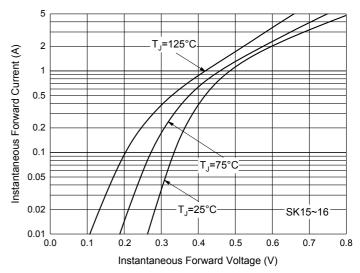

# **Curve Characteristics**

Fig. 5 - Typical Instantaneous Forward Characteristics

Fig. 4 - Typical Instantaneous Forward Characteristics

Percent of Rated Peak Reverse Voltage (%)