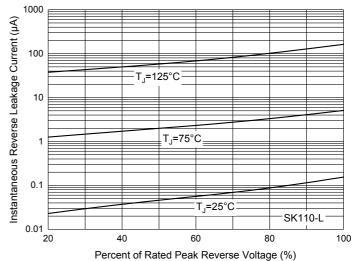

# **Curve Characteristics**

Fig. 7 - Typical Reverse Leakage Characteristics

Fig. 8 - Typical Reverse Leakage Characteristics