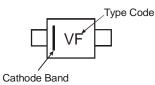

# SDM100K30L



# Ordering Information (Note 6)

| kaging     | Packaging | Case    | Part Number  |
|------------|-----------|---------|--------------|
| ape & Reel |           | SOD-323 | SDM100K30L-7 |
| ape        | 3000/Tape | SOD-323 |              |

Notes: 6. For packaging details, go to our website at http://www.diodes.com/datasheets/ap02007.pdf.

## **Marking Information**





### **Package Outline Dimensions**



## **Suggested Pad Layout**



| Dimensions | Value (in mm) |
|------------|---------------|
| Z          | 3.75          |
| G          | 1.05          |
| Х          | 0.65          |
| Y          | 1.35          |
| С          | 2.40          |

### IMPORTANT NOTICE

Diodes Incorporated and its subsidiaries reserve the right to make modifications, enhancements, improvements, corrections or other changes without further notice to any product herein. Diodes Incorporated does not assume any liability arising out of the application or use of any product described herein; neither does it convey any license under its patent rights, nor the rights of others. The user of products in such applications shall assume all risks of such use and will agree to