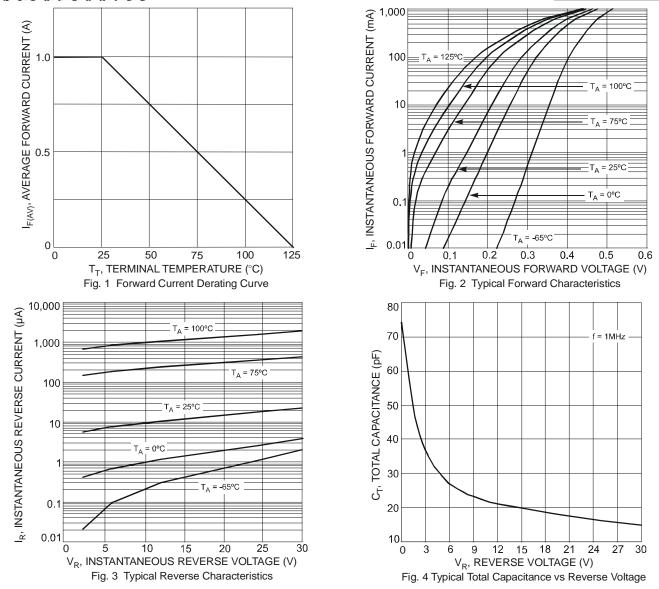

# SDM100K30L



# Ordering Information (Note 6)

| kaging     | Packaging | Case    | Part Number  |
|------------|-----------|---------|--------------|
| ape & Reel |           | SOD-323 | SDM100K30L-7 |
| ape        | 3000/Tape | SOD-323 |              |

Notes: 6. For packaging details, go to our website at http://www.diodes.com/datasheets/ap02007.pdf.

## **Marking Information**





### **Package Outline Dimensions**



## **Suggested Pad Layout**



| Dimensions | Value (in mm) |
|------------|---------------|
| Z          | 3.75          |
| G          | 1.05          |
| Х          | 0.65          |
| Y          | 1.35          |
| С          | 2.40          |

### IMPORTANT NOTICE

Diodes Incorporated and its subsidiaries reserve the right to make modifications, enhancements, improvements, corr