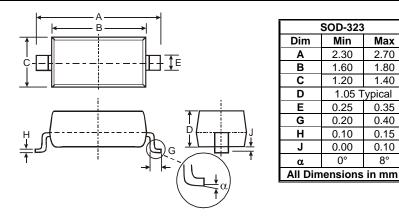

# SDM100K30L



# Ordering Information (Note 6)

| kaging     | Packaging | Case    | Part Number  |
|------------|-----------|---------|--------------|
| ape & Reel |           | SOD-323 | SDM100K30L-7 |
| ape        | 3000/Tape | SOD-323 |              |

Notes: 6. For packaging details, go to our website at http://www.diodes.com/datasheets/ap02007.pdf.

## **Marking Information**





### **Package Outline Dimensions**



## **Suggested Pad Layout**



| Dimensions | Value (in mm) |
|------------|---------------|
| Z          | 3.75          |
| G          | 1.05          |
| Х          | 0.65          |
| Y          | 1.35          |
| С          | 2.40          |

### IMPORTANT NOTICE

Diodes Incorporated and its subsidiaries reserve the right to make modifications, enhancements, improvements, corrections or other changes without further notice to any product herein. Diodes Incorporated does not assume any liability arising out of the application or use of any product described herein; neither does it convey any license under its patent rights, nor the rights of others. The user of products in such applications shall assume all risks of such use and will agree to hold Diodes Incorporated and all the com