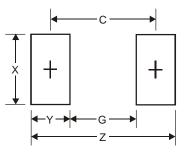

### **Package Outline Dimensions**

## **Suggested Pad Layout**

| Dimensions | Value (in mm) |
|------------|---------------|
| Z          | 3.75          |
| G          | 1.05          |
| Х          | 0.65          |
| Y          | 1.35          |
| С          | 2.40          |