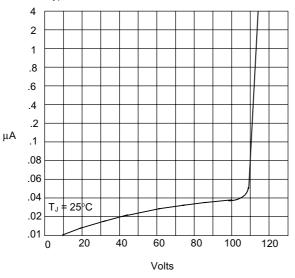

# RM1200E - RM2000E

Figure 1
Typical Reverse Characteristics

Instantaneous Reverse Current - Micro Ampsversus Percent Of Rated Peak Reverse Voltage - Volts

Figure 2 Forward Derating Curve

Average Forward Rectified Current - Amperes*versus* Ambient Temperature -°C