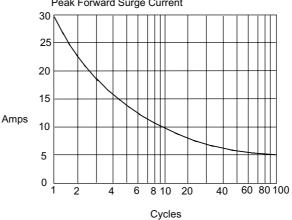

Figure 3
Peak Forward Surge Current

Peak Forward Surge Current - Amperesversus Number Of Cycles At 60Hz - Cycles