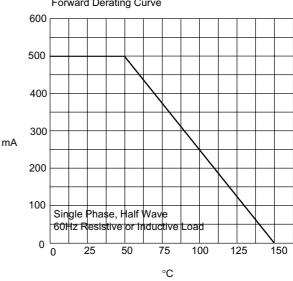

# RM1200E - RM2000E

Figure 1
Typical Reverse Characteristics

Instantaneous Reverse Current - Micro Ampsversus Percent Of Rated Peak Reverse Voltage - Volts

Figure 2 Forward Derating Curve

Average Forward Rectified Current - Amperes*versus* Ambient Temperature -°C