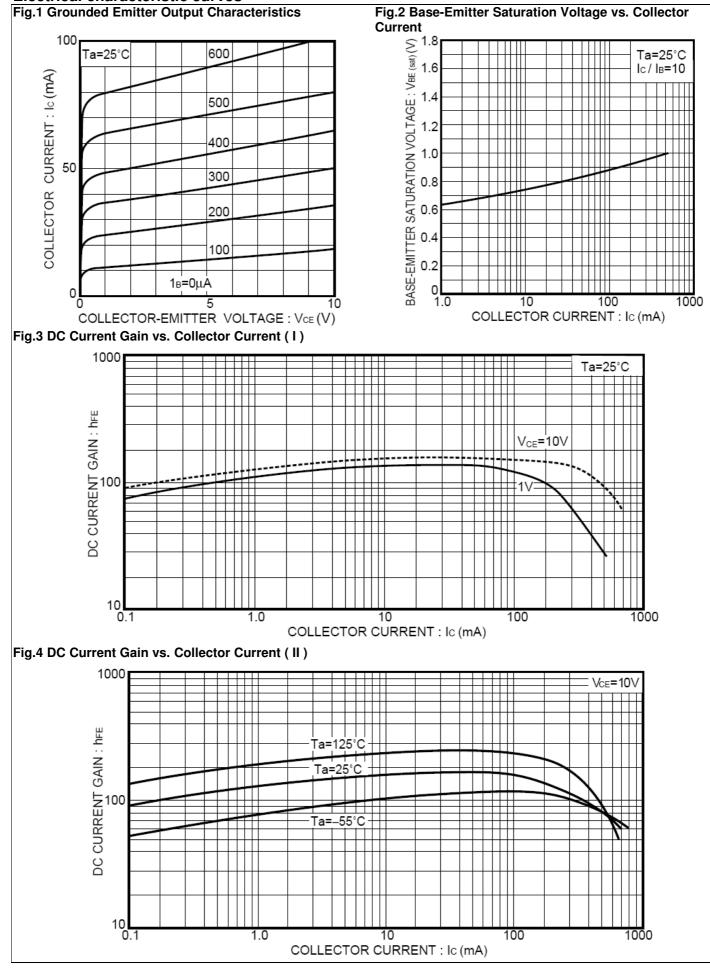

0.006 |
| D      | 2.000                     | 2.200 | 0.079                | 0.087 |
| E      | 1.150                     | 1.350 | 0.045                | 0.053 |
| E1     | 2.150                     | 2.450 | 0.085                | 0.096 |
| е      | 0.650 TYP                 |       | 0.026 TYP            |       |
| e1     | 1.200                     | 1.400 | 0.047                | 0.055 |
| L      | 0.525 REF                 |       | 0.021 REF            |       |
| L1     | 0.260                     | 0.460 | 0.010                | 0.018 |
| θ      | 0°                        | 8°    | 0°                   | 8°    |

## **Device Marking :**

| Device P/N | Marking code |  |
|------------|--------------|--|
| MMST2907A  | K3F          |  |

## **Electrical characteristic curves**









## **Important Notice and Disclaimer**

LSC reserves the right to make changes to this document and its products and specifications at any time without notice. Customers should obtain and confirm the latest product information and specifications before final design, purchase or use.

LSC makes no warranty, representation or guarantee regarding the suitability of its products for any particular purpose, nor does LSC assume any liability for application assistance or customer product design. LSC does not warrant or accept any liability with products which are purchased or used for any unintended or unauthorized application.

No license is granted by implication or otherwise under any intellectual property rights of LSC.

LSC products are not authorized for use as critical components