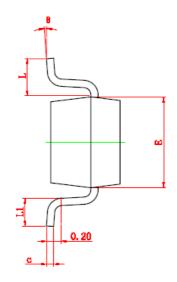

## SOT-323 Outline Dimension

| Symbol | Dimensions In Millimeters |       | Dimensions In Inches |       |
|--------|---------------------------|-------|----------------------|-------|
|        | Min                       | Max   | Min                  | Max   |
| Α      | 0.900                     | 1.100 | 0.035                | 0.043 |
| A1     | 0.000                     | 0.100 | 0.000                | 0.004 |
| A2     | 0.900                     | 1.000 | 0.035                | 0.039 |
| b      | 0.200                     | 0.400 | 0.008                | 0.016 |
| с      | 0.080                     | 0.150 | 0.003                | 0.006 |
| D      | 2.000                     | 2.200 | 0.079                | 0.087 |
| E      | 1.150                     | 1.350 | 0.045                | 0.053 |
| E1     | 2.150                     | 2.450 | 0.085                | 0.096 |
| е      | 0.650 TYP                 |       | 0.026 TYP            |       |
| e1     | 1.200                     | 1.400 | 0.047                | 0.055 |
| L      | 0.525 REF                 |       | 0.021 REF            |       |
| L1     | 0.260                     | 0.460 | 0.010                | 0.018 |
| θ      | 0°                        | 8°    | 0°                   | 8°    |