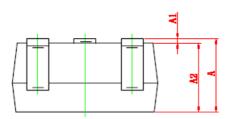

## SOT-323 Outline Dimension

| Symbol | Dimensions In Millimeters |       | Dimensions In Inches |       |
|--------|---------------------------|-------|----------------------|-------|
|        | Min                       | Max   | Min                  | Max   |
| Α      | 0.900                     | 1.100 | 0.035                | 0.043 |
| A1     | 0.000                     | 0.100 | 0.000                | 0.004 |
| A2     | 0.900                     | 1.000 | 0.035                | 0.039 |
| b      | 0.200                     | 0.400 | 0.008                | 0.016 |
| с      | 0.080                     | 0.150 | 0.003                | 0.006 |
| D      | 2.000                     | 2.200 | 0.079                | 0.087 |
| E      | 1.150                     | 1.350 | 0.045                | 0.053 |
| E1     | 2.150                     | 2.450 | 0.085                | 0.096 |
| е      | 0.650 TYP                 |       | 0.026 TYP            |       |
| e1     | 1.200                     | 1.400 | 0.047                | 0.055 |
| L      | 0.525 REF                 |       | 0.021 REF            |       |
| L1     | 0.260                     | 0.460 | 0.010                | 0.018 |
| θ      | 0°                        | 8°    | 0°                   | 8°    |