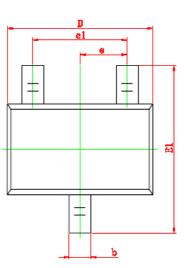

## SOT-323 Outline Dimension

| Symbol | Dimensions In Millimeters |       | Dimensions In Inches |       |
|--------|---------------------------|-------|----------------------|-------|
|        | Min                       | Max   | Min                  | Max   |
| Α      | 0.900                     | 1.100 | 0.035                | 0.043 |
| A1     | 0.000                     | 0.100 | 0.000                | 0.004 |
| A2     | 0.900                     | 1.000 | 0.035                | 0.039 |
| b      | 0.200                     | 0.400 | 0.008                | 0.016 |
| с      | 0.080                     | 0.150 | 0.003                | 0.006 |
| D      | 2.000                     | 2.200 | 0.079                | 0.087 |
| E      | 1.150                     | 1.350 | 0.045                | 0.053 |
| E1     | 2.150                     | 2.450 | 0.085                | 0.096 |
| е      | 0.650 TYP                 |       | 0.026 TYP            |       |
| e1     | 1.200                     | 1.400 | 0.047                | 0.055 |
| L      | 0.525 REF                 |       | 0.021 REF            |       |
| L1     | 0.260                     | 0.460 | 0.010                | 0.018 |
| θ      | 0°                        | 8°    | 0°                   | 8°    |