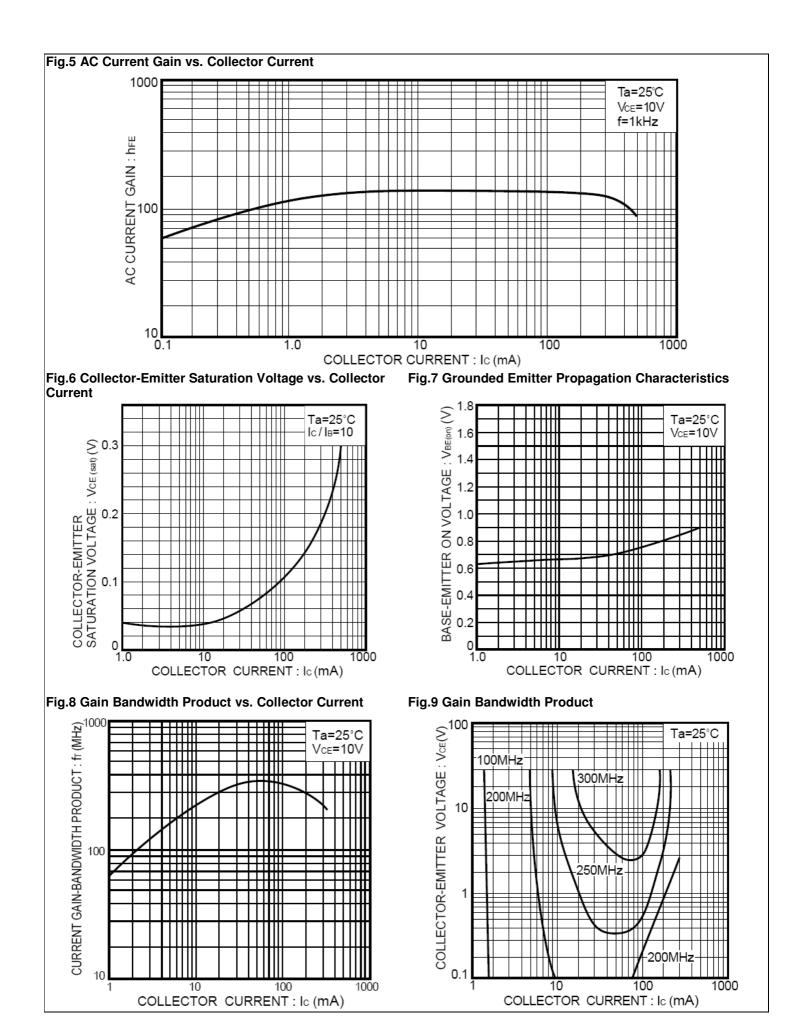

.006 |
| D      | 2.000                     | 2.200 | 0.079                | 0.087 |
| E      | 1.150                     | 1.350 | 0.045                | 0.053 |
| E1     | 2.150                     | 2.450 | 0.085                | 0.096 |
| е      | 0.650 TYP                 |       | 0.026 TYP            |       |
| e1     | 1.200                     | 1.400 | 0.047                | 0.055 |
| L      | 0.525 REF                 |       | 0.021 REF            |       |
| L1     | 0.260                     | 0.460 | 0.010                | 0.018 |
| θ      | 0°                        | 8°    | 0°                   | 8°    |

## **Device Marking :**

| Device P/N | Marking code |  |
|------------|--------------|--|
| MMST2907A  | K3F          |  |

## **Electrical characteristic curves**









## **Important Notice and Disclaimer**

LSC reserves the right to make changes to this document and its products and specifications at any time without notice. Customers should obtain and confirm the latest product information and specifications before final design, purchase or use.

LSC makes no warranty, representation or guarantee regarding the suitability of its products for any particular purpose, nor does LSC assume any liability for application assistance or customer product design. LSC does not warrant or accept any liability with products which are purchased or used for any unintended or unauthorized application.

No license is granted by implication or otherwise under any intellectual property rights of LSC.

LSC products are not authorized for use as critical components in