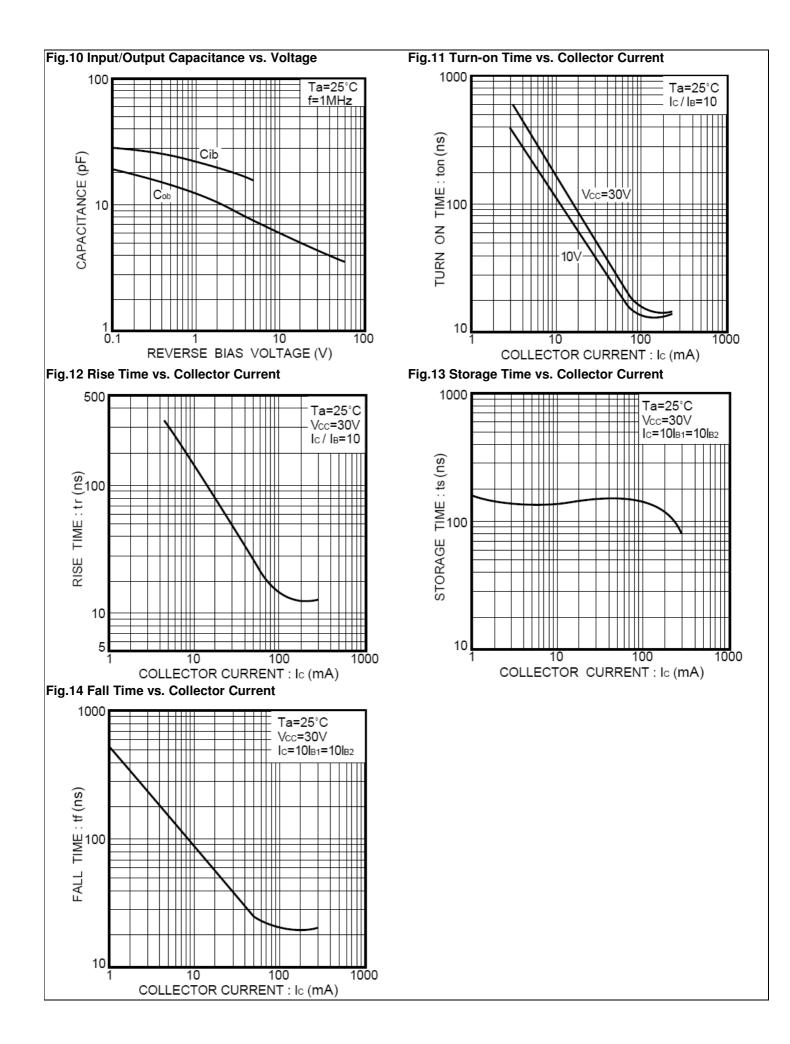

06 |
| D      | 2.000                     | 2.200 | 0.079                | 0.087 |
| E      | 1.150                     | 1.350 | 0.045                | 0.053 |
| E1     | 2.150                     | 2.450 | 0.085                | 0.096 |
| е      | 0.650 TYP                 |       | 0.026 TYP            |       |
| e1     | 1.200                     | 1.400 | 0.047                | 0.055 |
| L      | 0.525 REF                 |       | 0.021 REF            |       |
| L1     | 0.260                     | 0.460 | 0.010                | 0.018 |
| θ      | 0°                        | 8°    | 0°                   | 8°    |

## **Device Marking :**

| Device P/N | Marking code |  |
|------------|--------------|--|
| MMST2907A  | K3F          |  |

## **Electrical characteristic curves**









## **Important Notice and Disclaimer**

LSC reserves the right to make changes to this document and its products and specifications at any time without notice. Customers should obtain and confirm the latest product information and specifications before final design, purchase or use.

LSC makes no warranty, representation or guarantee regarding the suitability of its products for any particular purpose, nor does LSC assume any liability for application assistance or customer product design. LSC does not warrant or accept any liability with products which are purchased or used for any unintended or unauthorized application.

No license is granted by implication or otherwise under any intellectual property rights of LSC.

LSC products are not authorized for use as critical components in l