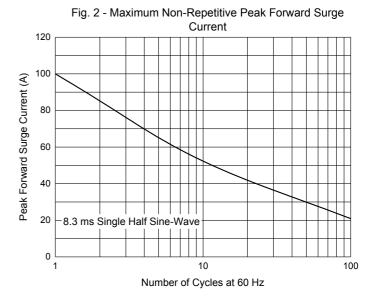

## **Curve Characteristics**

Fig. 1 - Forward Current Derating Curve

4

4

3

2

Resistive or Inductive Load

0