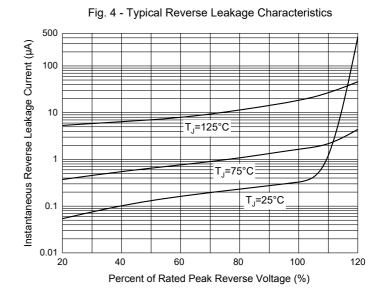

Fig. 3 - Typical Instantaneous Forward Characteristics

The standard Characteristics

Fig. 3 - Typical Instantaneous Forward Characteristics

ER3A-ER3D

ER3J-ER3M

The standard Characteristics

ER3J-ER