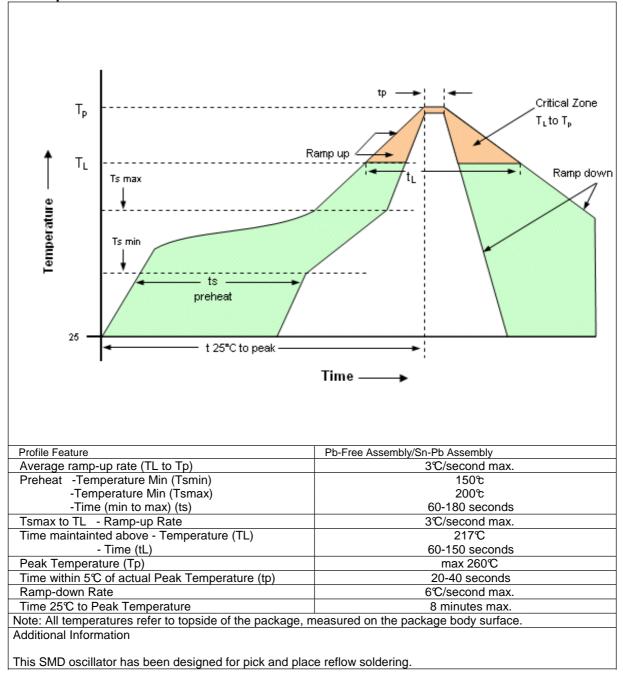

# Additional environmental conditions

Solvent resistance washable device

## **Absolute Maximum Ratings**

| Parameter                  | Min | Тур | Max | Units | Condition |
|----------------------------|-----|-----|-----|-------|-----------|
| Operable temperature range | -40 |     | 85  | ĉ     |           |
| Storage temperature range  | -55 |     | 105 | ĉ     |           |

## Enclosure





**Reflow profile** 





# Standard shipping method



#### Notes:

Unless otherwise stated all values are valid after warm-up time and refer to typical conditions for supply voltage, frequency control voltage, load, temperature (25°C).

Subject to technical modification.



### Disclaimer

Vectron International reserves the right to make changes to the product(s) and or information contained herein without notice. No liability is assumed as a result of their use or application. No rights under any patent accompany the sale of any such product(s) or information.