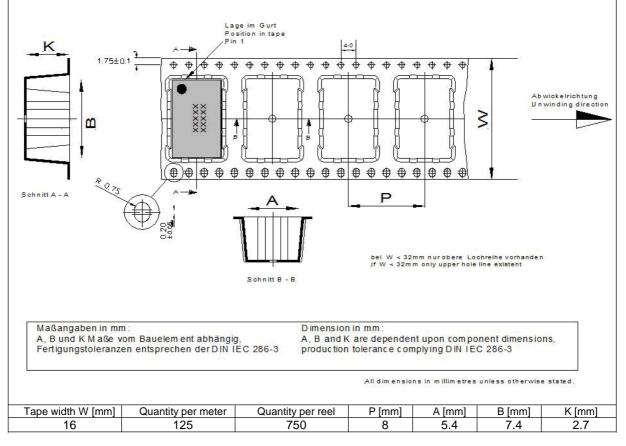

# Additional environmental conditions

Solvent resistance washable device

## **Absolute Maximum Ratings**

| Parameter                  | Min | Тур | Max | Units | Condition |
|----------------------------|-----|-----|-----|-------|-----------|
| Operable temperature range | -40 |     | 85  | ĉ     |           |
| Storage temperature range  | -55 |     | 105 | ĉ     |           |

## Enclosure





**Reflow profile** 





# Standard shipping method



#### Notes:

Unless otherwise stated all values are valid after warm-up time and refer to typical conditions for supply voltage, frequency control voltage, load, temperature (25°C).

Subject to technical modification.



### Disclaimer

Vectron International reserves the right to make changes to the product(s) and or information contained herein without notice. No liability is assumed as a result of their use or application. No rights under any patent accompany the sale of any such product(s) or information.