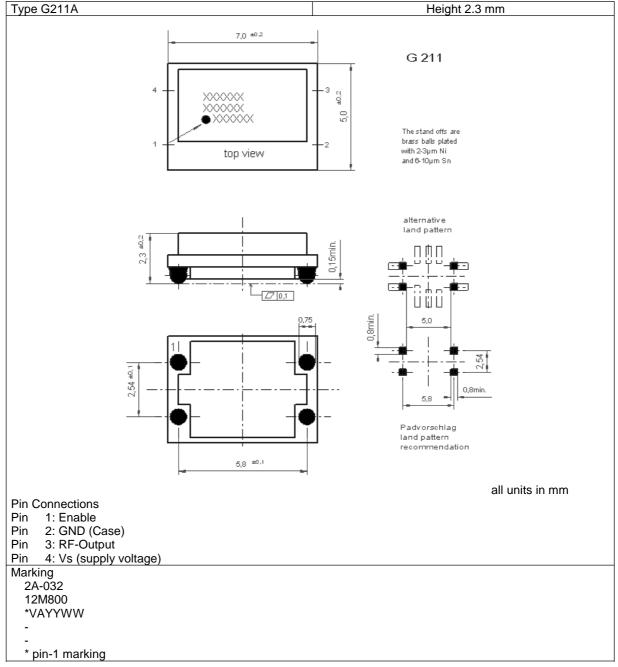

# Additional environmental conditions

Solvent resistance washable device

## **Absolute Maximum Ratings**

| Parameter                  | Min | Тур | Max | Units | Condition |
|----------------------------|-----|-----|-----|-------|-----------|
| Operable temperature range | -40 |     | 85  | ĉ     |           |
| Storage temperature range  | -55 |     | 105 | ĉ     |           |

## Enclosure





**Reflow profile** 





# Standard shipping method



#### Notes:

Unless otherwise stated all values are valid after warm-up time and refer to typical conditions for supply voltage, frequency control voltage, load, temperature (25°C).

Subject to technical modification.



### Disclaimer

Vectron International reserves the right to make changes to the product(s) and or information contained herein without notice. No liability is assumed as a result of their use or application. No rights under any patent accompany the sale of any such product(s) or information.