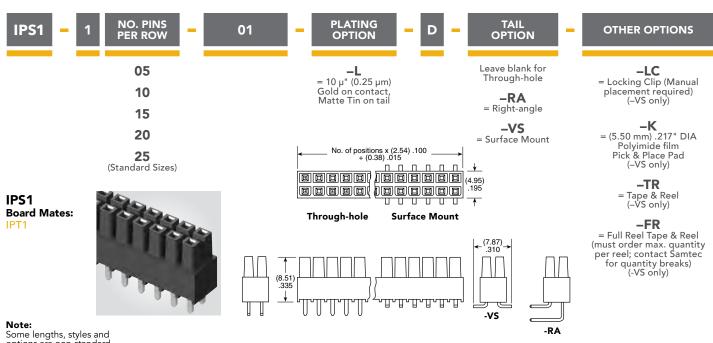

## IPT1 **Board Mates:**

non-returnable.

## = Full Reel Tape & Reel (must order max. quantity per reel; contact Samtec ← <sup>(7.16)</sup>→

-VS

| LEAD<br>STYLE | MATED<br>HEIGHT | A             | В           |
|---------------|-----------------|---------------|-------------|
| -01           | (11.05) .435    | (6.35) .250   | (2.16) .085 |
| -01-VS        | (13.59) .535    | (6.35) .250   | N/A         |
| -02           | (14.00) .551    | (9.30) .366   | (2.64) .104 |
| -03           | (16.00) .630    | (11.30) .445  | (2.16) .085 |
| -04           | (17.00) .669    | (12.30) .484  | (2.69) .106 |
| -05           | (19.00) .748    | (14.30) .563  | (2.46) .097 |
| -06           | (20.00) .787    | (15.30) .602  | (2.35) .093 |
| -07           | (25.00) .984    | (20.30) .799  | (2.31) .091 |
| -08           | (30.00) 1.181   | (25.30) .996  | (2.39) .094 |
| -09           | (35.00) 1.378   | (30.30) 1.193 | (2.46) .097 |

Tape & Reel (–VS only) -FR

for quantity breaks) (-VS only)