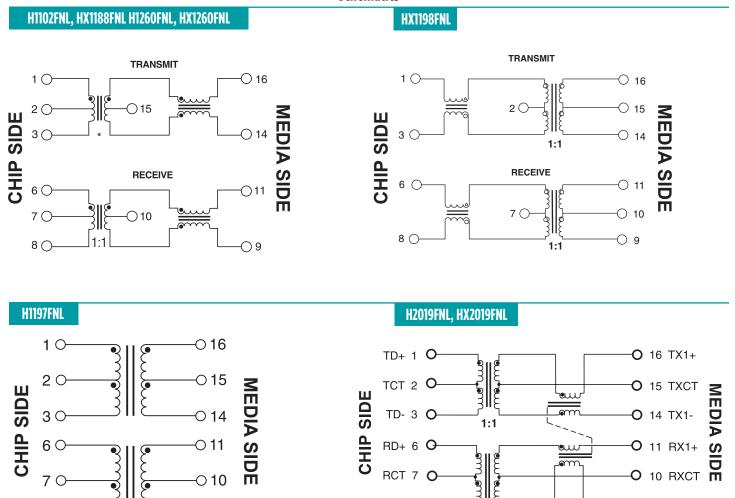

## 100Base-TX Single Port Surface Mount Magnetics with PoE\* Option and 1:1 Turns Ratios

**O**9



O 9 RX-

\*Power over Ethernet





pulseelectronics.com H329.B (06/13)

RD- 8 O

80

# 100Base-TX Single Port Surface Mount Magnetics with PoE\* Option and 1:1 Turns Ratios

\*Power over Ethernet

### **Typical Application Circuit**

#### H1102FNL



### For More Information

3

| Pulse Worldwide             | Pulse Europe      | Pulse China Headquarters                                          | Pulse North China                | Pulse South Asia                       | Pulse North Asia                                                       |
|-----------------------------|-------------------|-------------------------------------------------------------------|----------------------------------|----------------------------------------|------------------------------------------------------------------------|
| Headquarters