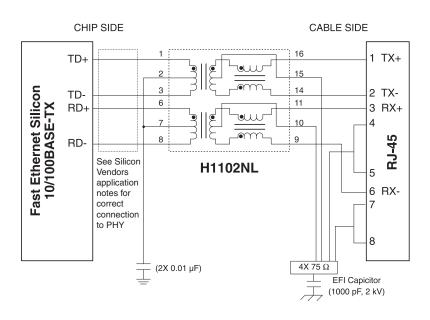

## 100Base-TX Single Port Surface Mount Magnetics with PoE\* Option and 1:1 Turns Ratios

**O**9



O 9 RX-

\*Power over Ethernet





pulseelectronics.com H329.B (06/13)

RD- 8 O

80

# 100Base-TX Single Port Surface Mount Magnetics with PoE\* Option and 1:1 Turns Ratios

\*Power over Ethernet

### **Typical Application Circuit**

#### H1102FNL



### For More Information

3

| Pulse Worldwide             | Pulse Europe      | Pulse China Headquarters                                          | Pulse North China                | Pulse South Asia                       | Pulse North Asia                                                       |
|-----------------------------|-------------------|-------------------------------------------------------------------|----------------------------------|----------------------------------------|------------------------------------------------------------------------|
| Headquarters                | Einsteinstrasse 1 | B402, Shenzhen Academy of                                         | Room 2704/2705                   | 135 Joo Seng Road                      | 3F, No. 198