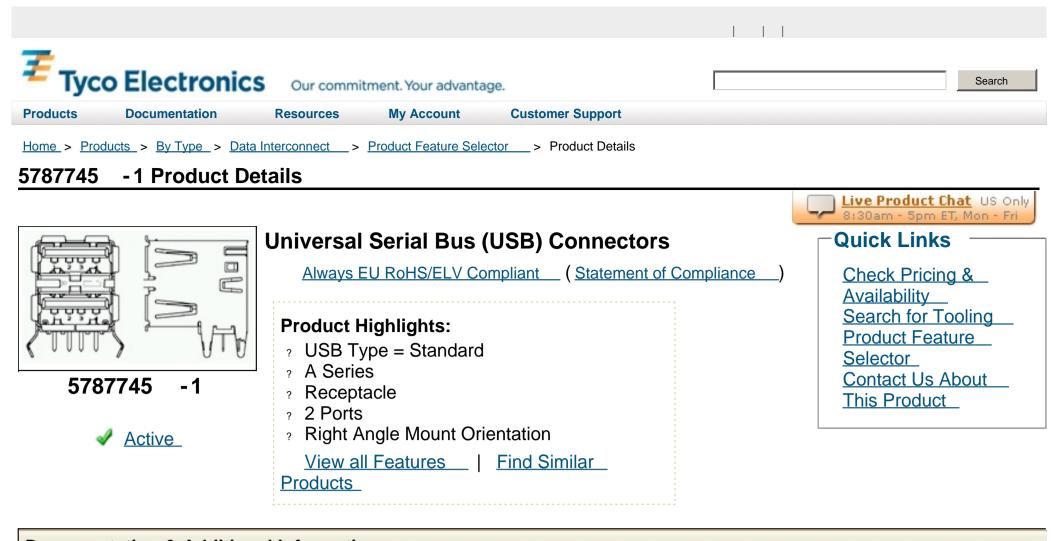

| Product Type Features:      | Housing Related Features:              |    |
|-----------------------------|----------------------------------------|----|
| ? Gender = Receptacle       | ? Housing Color = Black                |    |
| ? Number of Ports = 2       | ? Housing Material = Thermoplastic     |    |
| PCB Mount Style = Thru Hole | ? Housing Flammability Rating = UL 94V | -0 |

| PCB Thickness (mm [in]) = 1.57 [0.062]                                                                                                                                                                                                                                                                                                                                |                                                                                                                                                                                                                                                                                                                     |  |
|-----------------------------------------------------------------------------------------------------------------------------------------------------------------------------------------------------------------------------------------------------------------------------------------------------------------------------------------------------------------------|---------------------------------------------------------------------------------------------------------------------------------------------------------------------------------------------------------------------------------------------------------------------------------------------------------------------|--|
| <ul> <li>Electrical Characteristics:         <ul> <li>Panel Ground Type = Spring Finger</li> </ul> </li> <li>Termination Related Features:         <ul> <li>Termination (Solder) Post Length (mm [in]) = 2.84 [0.112]</li> </ul> </li> </ul>                                                                                                                          | <ul> <li>Industry Standards:</li> <li><u>RoHS/ELV Compliance</u> = RoHS compliant, ELV compliant</li> <li><u>Lead Free Solder Processes</u> = Wave solder capable to 240°C, Wave solder capable to 260° C, Wave solder capable to 265°C</li> <li>RoHS/ELV Compliance History = Always was RoHS compliant</li> </ul> |  |
| <ul> <li>Body Related Features:</li> <li>Series = A</li> <li>Mount Orientation = Right Angle</li> <li>Panel Ground = With</li> <li>Shell Plating = Tin over Copper</li> </ul> Contact Related Features: <ul> <li>Contact Mating Area Plating Material = Gold Flash over Palladium Nickel or Gold (30) over Nickel</li> <li>Contact Material = Copper Alloy</li> </ul> | Conditions for Usage:<br>• USB Type = Standard<br>Packaging Related Features:<br>• Panel Ground Location = Middle<br>• Packaging Method _ = Box<br>Other:<br>• Brand = AMP                                                                                                                                          |  |
| Provide Website Feedback       Contact Customer Support         Home       Customer Support       Site Map       Privacy Policy       Browser Support         © 2008 Tyco Electronics Corporation All Rights Reserved                                                                                                                                                 |                                                                                                                                                                                                                                                                                                                     |  |