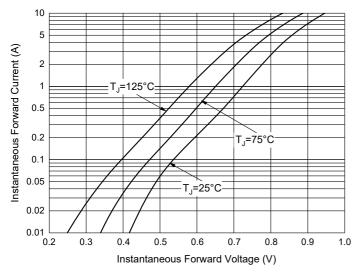

## **Curve Characteristics**

Fig. 1 - Forward Current Derating Curve

Resistive or Inductive Load

0 35 70 105 140 175

Lead Temperature (°C)

Fig. 3 - Typical Instantaneous Forward Characteristics

Fig. 4 - Typical Reverse Leakage Characteristics