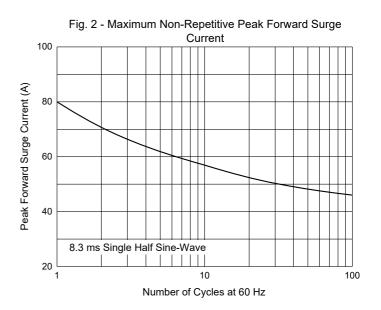

## **Curve Characteristics**

Fig. 1 - Forward Current Derating Curve

Resistive or Inductive Load

0 35 70 105 140 175

Lead Temperature (°C)

Fig. 3 - Typical Instantaneous Forward Characteristics

Fig. 4 - Typical Reverse Leakage Characteristics