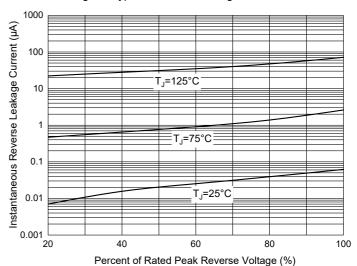

## **Curve Characteristics**

Fig. 1 - Forward Current Derating Curve

Resistive or Inductive Load

0 35 70 105 140 175

Lead Temperature (°C)

Fig. 3 - Typical Instantaneous Forward Characteristics

Fig. 4 - Typical Reverse Leakage Characteristics