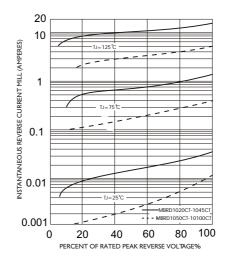

FIG.4-TYPICAL REVERSE CHARACTERISTICS

FIG.6-TYPICAL TRANSIENT THERMAL IMPEDANCE