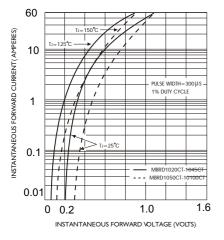

# MBRD1020CT-MBRD10100CT

FIG.1-FORWARD CURRENT DERATING CURVE

FIG.3-TYPICAL INSTANTANEOUS FORWARD CHARACTERISTICS

FIG.5-TYPICAL JUNCTION CAPACITANCE

FIG.2-MAXIMUM NON-REPETITIVE PEAK FORWARD SURGE CURRENT