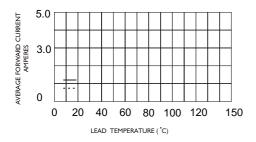

# MBRD1020CT-MBRD10100CT

FIG.1-FORWARD CURRENT DERATING CURVE

FIG.3-TYPICAL INSTANTANEOUS FORWARD CHARACTERISTICS

FIG.5-TYPICAL JUNCTION CAPACITANCE

FIG.2-MAXIMUM NON-REPETITIVE PEAK FORWARD SURGE CURRENT