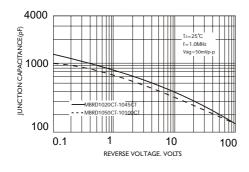

FIG.4-TYPICAL REVERSE CHARACTERISTICS

FIG.6-TYPICAL TRANSIENT THERMAL IMPEDANCE