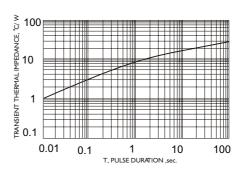

FIG.4-TYPICAL REVERSE CHARACTERISTICS

FIG.6-TYPICAL TRANSIENT THERMAL IMPEDANCE