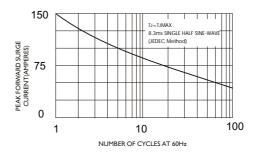

# MBRD1020CT-MBRD10100CT

FIG.1-FORWARD CURRENT DERATING CURVE

FIG.3-TYPICAL INSTANTANEOUS FORWARD CHARACTERISTICS

FIG.5-TYPICAL JUNCTION CAPACITANCE

FIG.2-MAXIMUM NON-REPETITIVE PEAK FORWARD SURGE CURRENT