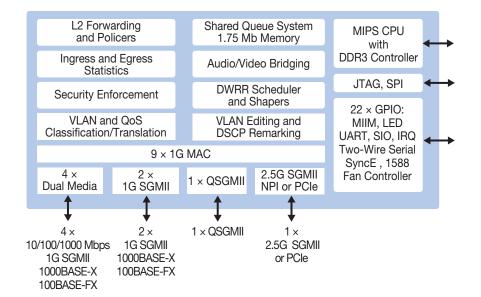

#### **Features**

- Main configuration: Four dual media copper/SGMII ports
- Integrated 500 MHz MIPS 24KEc CPU with MMU and DDR3/ DDR3L SDRAM controller
- PCle 1.x, and NPI CPU interface
- Internal shared memory buffer (8 queues per port)
- Jumbo frame support
- Strict priority and DWRR scheduler/shaper

# Layer 2 Switching

- 802.1Q VLAN switch with 4K MACs and 4K VLANs
- Push/pop/translate up to three VLAN tags on ingress and egress
- Policing with storm control and MC/BC protection
- RSTP and MSTP support
- Independent and shared VLAN learning (IVL, SVL)
- Hardware-based and software-based learning
- TCAM-based classification and VCAP-II security

## **Multicast**

- Layer 2
- IGMP and MLD Snooping

### **Industrial Ethernet**

- Integrated timing: VeriTime™ (1588v2) and SyncE support
- Ethernet ring protection switching (ERPS)

# **Key Specifications**

- 17 mm × 17 mm CABGA package
- -40 °C to 125 °C temperature range