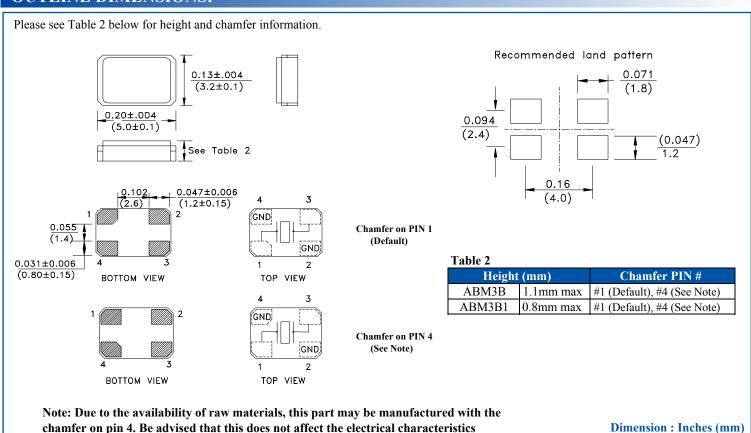

#### **OUTLINE DIMENSIONS:**

of the crystal in any way.

**Dimension: Inches (mm)** 