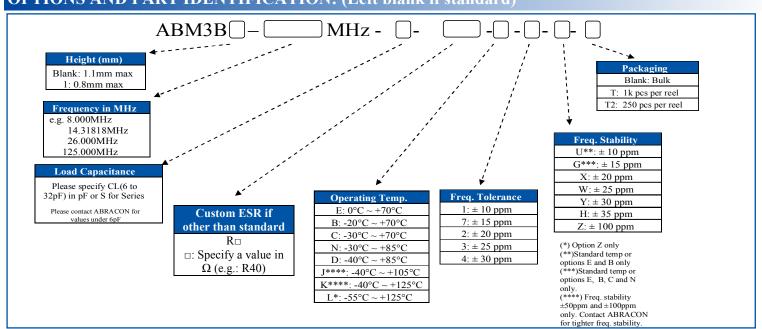

### **CERAMIC SMD CRYSTAL**

ABM3B





5.0 X 3.2 X 1.1mm

ABM3B

# OPTIONS AND PART IDENTIFICATION: (Left blank if standard)



#### **OUTLINE DIMENSIONS:**





of the crystal in any way.



**Dimension: Inches (mm)** 

## **CERAMIC SMD CRYSTAL**

ABM3B





5.0 X 3.2 X 1.1mm

ABM3B

#### **REFLOW PROFILE:**



### TAPE & REEL:



**Dimension: mm** 

**ATTENTION:** Abracon Corporation's products are COTS – Commercial-Off-The-Shelf products; suitable for Commercial, Industrial and, where designated, Automotive Applications. Abracon's products are not specifically designed for Military, Aviation, Aerospace, Life-dependant Medical applications or any application requiring high reliability where component failure could result in loss of life and/or property. For applications requiring high reliability and/or presenting an extreme operating environment, written consent and authorization from Abracon Corporation is re