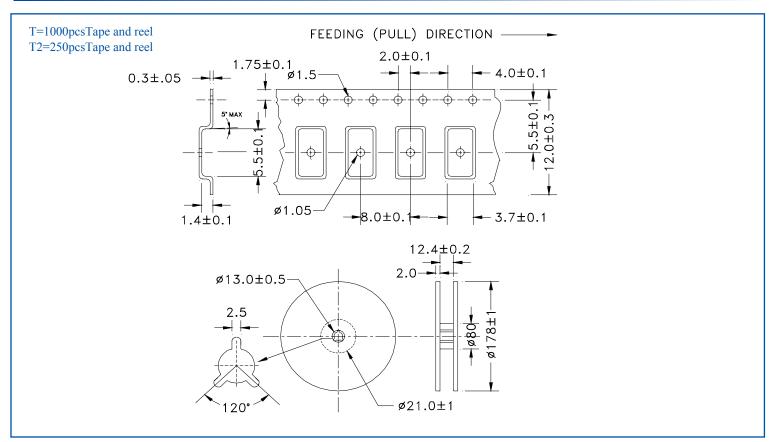

### TAPE & REEL:

**Dimension: mm** 

**ATTENTION:** Abracon Corporation's products are COTS – Commercial-Off-The-Shelf products; suitable for Commercial, Industrial and, where designated, Automotive Applications. Abracon's products are not specifically designed for Military, Aviation, Aerospace, Life-dependant Medical applications or any application requiring high reliability where component failure could result in loss of life and/or property. For applications requiring high reliability and/or presenting an extreme operating environment, written consent and authorization from Abracon Corporation is required. Please contact Abracon Corporation for more information.