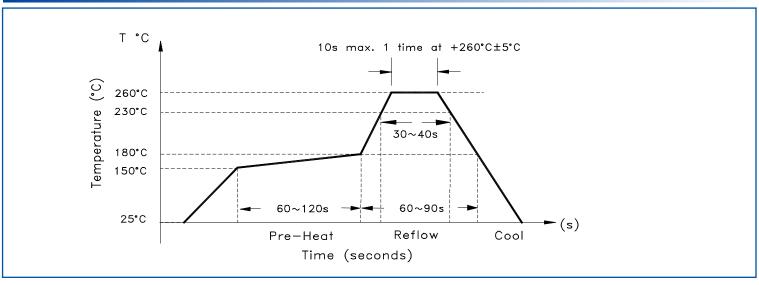

### **CERAMIC SMD CRYSTAL**

ABM3B





5.0 X 3.2 X 1.1mm

ABM3B

# OPTIONS AND PART IDENTIFICATION: (Left blank if standard)



#### **OUTLINE DIMENSIONS:**





of the crystal in any way.



**Dimension: Inches (mm)** 

## **CERAMIC SMD CRYSTAL**

ABM3B





5.0 X 3.2 X 1.1mm

ABM3B

#### **REFLOW PROFILE:**



### TAPE & REEL:



**Dimension: mm** 

**ATTENTION:** Abracon Corporation's products are COTS – Commercial-Off-The-Shelf products; suitable for Commercial, Industrial and, where designated, Automotive Applications. Abracon's products are not specifically designed for Military, Aviation, Aerospace, Life-dependant Medical applications or any application requiring high reliability where component failure could result in loss of life and/or property. For applications requiring high reliability and/or presenting an extreme operating environment, written consent and authorization from Abracon Corporation is required. Please contact Abracon Corporation for more information.