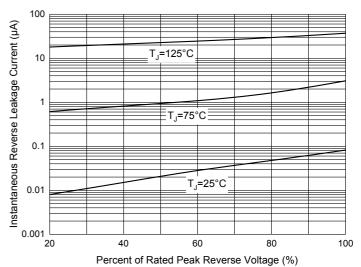

### **Curve Characteristics**

Fig. 3 - Typical Instantaneous Forward Characteristics

Fig. 5 - Capacitance Characteristics

Fig. 4 - Typical Reverse Leakage Characteristics