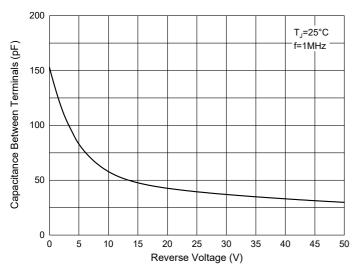

### **Curve Characteristics**

Fig. 3 - Typical Instantaneous Forward Characteristics

Fig. 5 - Capacitance Characteristics

Fig. 4 - Typical Reverse Leakage Characteristics