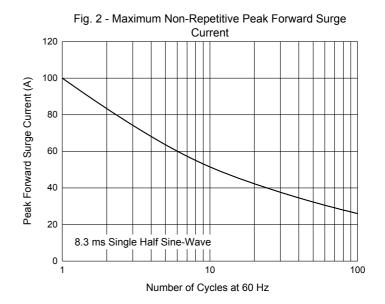

### **Curve Characteristics**



Fig. 3 - Typical Instantaneous Forward Characteristics



Fig. 5 - Capacitance Characteristics





Fig. 4 - Typical Reverse Leakage Characteristics





# **Ordering Information**

| Device      | Packing               |
|-------------|-----------------------|
| SK3200B-LTP | Tape&Reel: 3Kpcs/Reel |

#### \*\*\*IMPORTANT NOTICE\*\*\*

**Micro Commercial Components Corp.** reserves the right to make changes without further notice to any product herein to make corrections, modifications, enhancements, improvements, or other changes. **Micro Commercial Components Corp**. does not assume any liability arising out of the application or use of any product described herein; neither does it convey any license under its patent rights, nor the rights of others. The user of products in such applications shall assume all risks of such use and will agree to hold **Micro Commercial Components Corp*