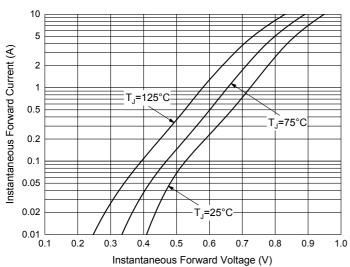

### **Curve Characteristics**

Fig. 3 - Typical Instantaneous Forward Characteristics

Fig. 5 - Capacitance Characteristics

Fig. 4 - Typical Reverse Leakage Characteristics