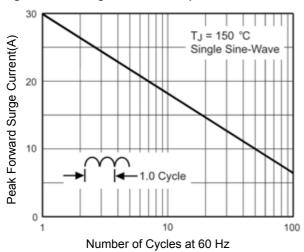

## Ratings and Characteristics Curves (T<sub>A</sub> = 25°C unless otherwise noted)

Figure 1. Derating Curve For Output Rectified Current

Figure 3. Maximum Non-Repetitive Peak Forward Surge Current Per Leg