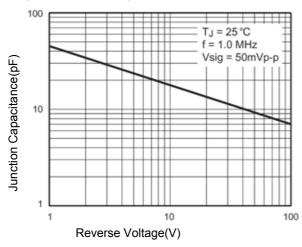

Figure 5. Typical Junction Capacitance Per Leg

Figure 2. Typical Forward Characteristics Per Leg

Percent of Rated Peak Reverse Voltage(%)

Figure 4. Typical Reverse Leakage Characteristics Per Leg

Figure 6. Typical Transient Thermal Impedance