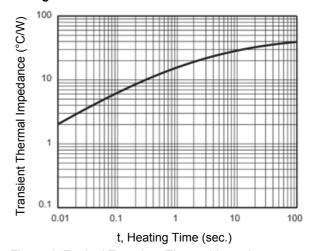

Figure 5. Typical Junction Capacitance Per Leg

Figure 2. Typical Forward Characteristics Per Leg

Percent of Rated Peak Reverse Voltage(%)

Figure 4. Typical Reverse Leakage Characteristics Per Leg

Figure 6. Typical Transient Thermal Impedance