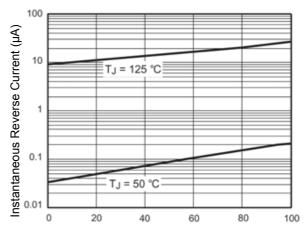

Figure 5. Typical Junction Capacitance Per Leg

Figure 2. Typical Forward Characteristics Per Leg

Percent of Rated Peak Reverse Voltage(%)

Figure 4. Typical Reverse Leakage Characteristics Per Leg

Figure 6. Typical Transient Thermal Impedance