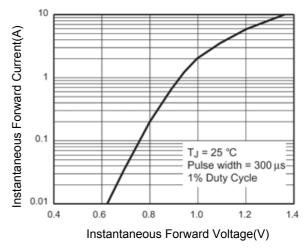

Figure 5. Typical Junction Capacitance Per Leg

Figure 2. Typical Forward Characteristics Per Leg

Percent of Rated Peak Reverse Voltage(%)

Figure 4. Typical Reverse Leakage Characteristics Per Leg

Figure 6. Typical Transient Thermal Impedance