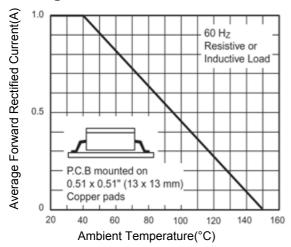

## Ratings and Characteristics Curves (T<sub>A</sub> = 25°C unless otherwise noted)

Figure 1. Derating Curve For Output Rectified Current

Figure 3. Maximum Non-Repetitive Peak Forward Surge Current Per Leg