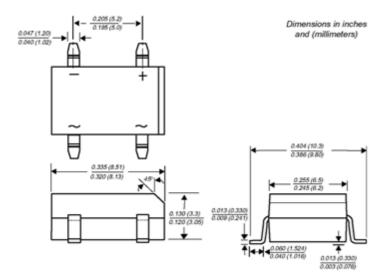

re Glass Passivated Single-Phase Surface Mount Bridge Rectifiers Reverse Voltage 50 to 1000 Volts Forward Current 1.0 Ampere

## Ratings and Characteristics Curves (T<sub>A</sub> = 25°C unless otherwise noted)



Figure 1. Derating Curve For Output Rectified Current



Figure 3. Maximum Non-Repetitive Peak Forward Surge Current Per Leg



Figure 5. Typical Junction Capacitance Per Leg



Figure 2. Typical Forward Characteristics Per Leg



Percent of Rated Peak Reverse Voltage(%)

Figure 4. Typical Reverse Leakage Characteristics Per Leg



Figure 6. Typical Transient Thermal Impedance



# DF005S thru DF10S

Miniature Glass Passivated Single-Phase Surface Mount Bridge Rectifiers Reverse Voltage 50 to 1000 Volts Forward Current 1.0 Ampere

### **Package Outline Dimensions**

#### **DFS**