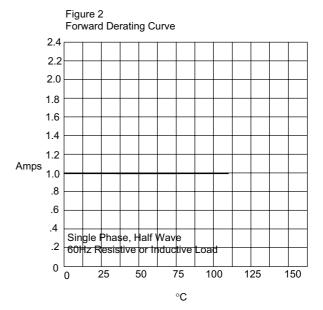

# US1AE thru US1ME

Figure 1
Typical Forward Characteristics

Instantaneous Forward Current - Amperes*versus* Instantaneous Forward Voltage - Volts

Average Forward Rectified Current - Amperes/ersus Lead Temperature - $^{\circ}$ C