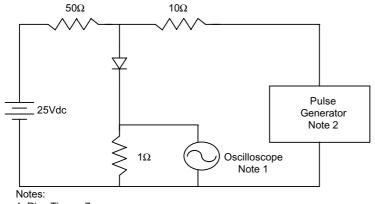

# US1AE thru US1ME

Peak Forward Surge Current - Amperesversus Number Of Cycles At 60Hz - Cycles

Peak Forward Surge Current - Amperesversus Pulse Duration - Milliseconds (mS)

Figure 6
Reverse Recovery Time Characteristic And Test Circuit Diagram

1. Rise Time = 7ns max. Input impedance = 1 megohm, 22pF 2. Rise Time = 10ns max. Source impedance = 50 ohms

3. Resistors are non-inductive