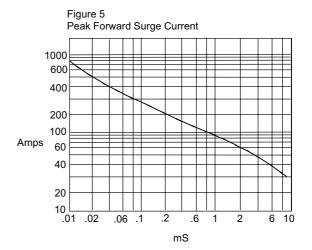

# US1AE thru US1ME

Peak Forward Surge Current - Amperesversus Number Of Cycles At 60Hz - Cycles

Peak Forward Surge Current - Amperesversus Pulse Duration - Milliseconds (mS)

Figure 6
Reverse Recovery Time Characteristic And Test Circuit Diagram