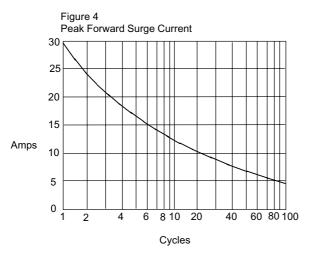

# US1AE thru US1ME

Peak Forward Surge Current - Amperesversus Number Of Cycles At 60Hz - Cycles

Peak Forward Surge Current - Amperesversus Pulse Duration - Milliseconds (mS)

Figure 6
Reverse Recovery Time Characteristic And Test Circuit Diagram