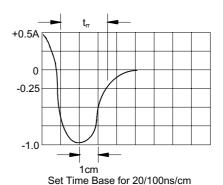

# US1AE thru US1ME

Peak Forward Surge Current - Amperesversus Number Of Cycles At 60Hz - Cycles

Peak Forward Surge Current - Amperesversus Pulse Duration - Milliseconds (mS)

Figure 6
Reverse Recovery Time Characteristic And Test Circuit Diagram

1. Rise Time = 7ns max. Input impedance = 1 megohm, 22pF 2. Rise Time = 10ns max. Source impedance = 50 ohms

3. Resistors are non-inductive