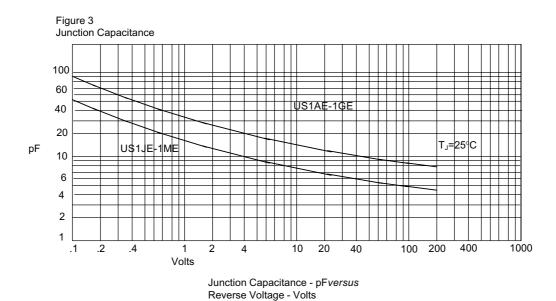

# US1AE thru US1ME

Figure 1
Typical Forward Characteristics

Instantaneous Forward Current - Amperes*versus* Instantaneous Forward Voltage - Volts

Average Forward Rectified Current - Amperes/ersus Lead Temperature - $^{\circ}$ C