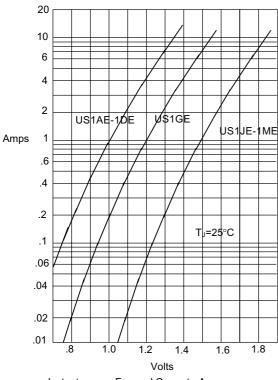

# US1AE thru US1ME

Figure 1
Typical Forward Characteristics

Instantaneous Forward Current - Amperes*versus* Instantaneous Forward Voltage - Volts

Average Forward Rectified Current - Amperes/ersus Lead Temperature - $^{\circ}$ C