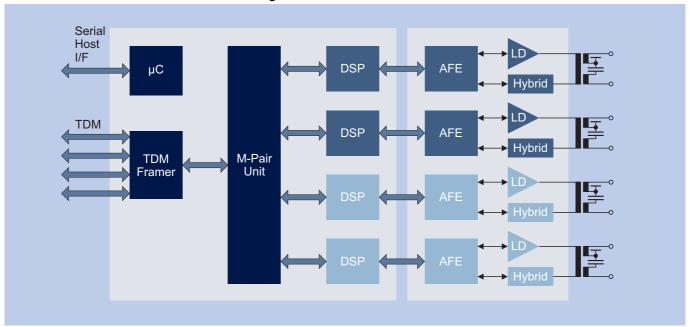

### SDFE 4/2/1 PHY Block Diagram



## Ordering Information SDFE-4/2/1

| Product Sales Code | Product | Description                       | Package    |
|--------------------|---------|-----------------------------------|------------|
| PEF24624E          | SDFE-4  | 4-Channel Symmetric DSL Front End | P-LBGA-324 |
| PEF22624E          | SDFE-2  | 2-Channel Symmetric DSL Front End | P-LBGA-324 |
| PEF21624E          | SDFE-1  | 1-Channel Symmetric DSL Front End | P-LBGA-324 |



# E1/T1 Replacement Application Example

How to reach us: http://www.infineon.com

Published by Infineon Technologies AG, St.-Martin-Strasse 53, 81669 München

© Infineon Technologies AG 2004. All Rights Reserved.

Template: pb\_tmplt.fm/4

#### Attention please!

The information herein is given to describe certain components and shall not be cons