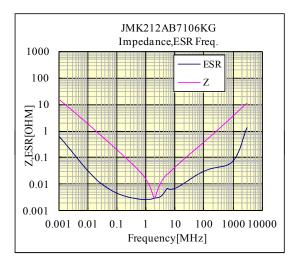

## *○JMK212AB7106KG*

6.3V 2012 X7R 10uF +/- 10% t=1.4mmMAX 6.3V 0805 X7R 10uF +/- 10% t=0.055inchMAX

部品特性は設置環境、測定条件等により変化する場合があります。本データをご使用される際は実際の製品特性に対する参考 データとしてご活用ください。また、本データは予告無く追加・削除及び変更を行う場合があります。ご注文の際は、納入仕様書の ご確認をお願いします。