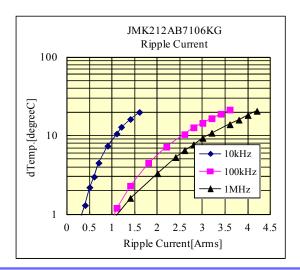

## *○JMK212AB7106KG*

6.3V 2012 X7R 10uF +/- 10% t=1.4mmMAX 6.3V 0805 X7R 10uF +/- 10% t=0.055inchMAX

部品特性は設置環境、測定条件等により変化する場合があります。本データをご使用される際は実際の製品特性に対する参考 データとしてご活用ください。また、本データは予告無く追加・削除及び変更を行う場合があります。ご注文の際は、納入仕様書の ご確認をお願いします。