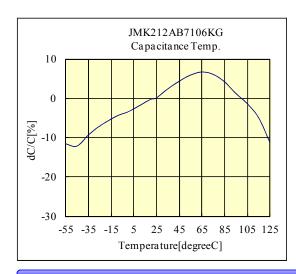

## *○JMK212AB7106KG*

6.3V 2012 X7R 10uF +/- 10% t=1.4mmMAX 6.3V 0805 X7R 10uF +/- 10% t=0.055inchMAX

部品特性は設置環境、測定条件等により変化する場合があります。本データをご使用される際は実際の製品特性に対する参考 データとしてご活用ください。また、本データは予告無く追加・削除及び変更を行う場合があります。ご注文の際は、納入仕様書の ご確認をお願いします。