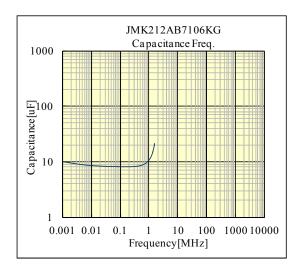

## *○JMK212AB7106KG*

6.3V 2012 X7R 10uF +/- 10% t=1.4mmMAX 6.3V 0805 X7R 10uF +/- 10% t=0.055inchMAX

部品特性は設置環境、測定条件等により変化する場合があります。本データをご使用される際は実際の製品特性に対する参考 データとしてご活用ください。また、本データは予告無く追加・削除及び変更を行う場合があります。ご注文の際は、納入仕様書の ご確認をお願いします。