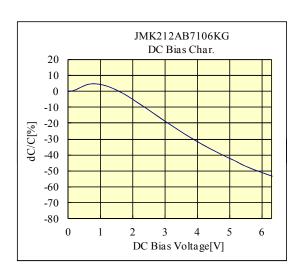

## *○JMK212AB7106KG*

6.3V 2012 X7R 10uF +/- 10% t=1.4mmMAX 6.3V 0805 X7R 10uF +/- 10% t=0.055inchMAX

部品特性は設置環境、測定条件等により変化する場合があります。本データをご使用される際は実際の製品特性に対する参考 データとしてご活用ください。また、本データは予告無く追加・削除及び変更を行う場合があります。ご注文の際は、納入仕様書の ご確認をお願いします。