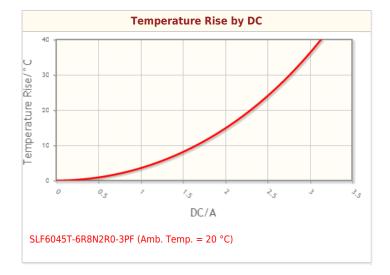

### SLF6045T-6R8N2R0-3PF

# **Associated Images**

<sup>!</sup> Images are for reference only and show exemplary products. ! This PDF document was created based on the data listed on the TDK Corporation website.

<sup>!</sup> All specifications are subject to change without notice.