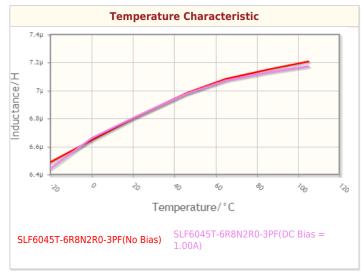

### SLF6045T-6R8N2R0-3PF

## Characteristic Graphs(This is reference data, and does not guarantee the products characteristics.)

<sup>!</sup> Images are for reference only and show exemplary products.

<sup>!</sup> This PDF document was created based on the data listed on the TDK Corporation website.

<sup>!</sup> All specifications are subject to change without notice.