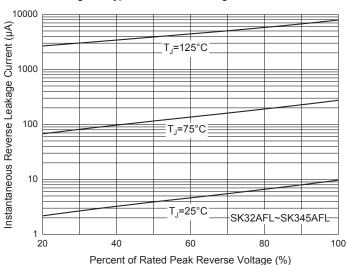

Fig. 4 - Typical Instantaneous Forward Characteristics

Fig. 6 - Typical Reverse Leakage Characteristics