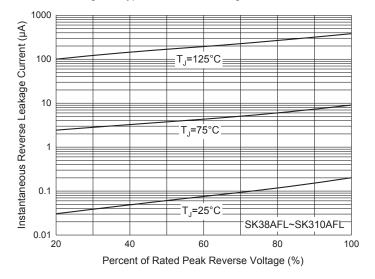

# **Curve Characteristics**

Fig. 7 - Typical Reverse Leakage Characteristics

Fig. 8 - Typical Reverse Leakage Characteristics