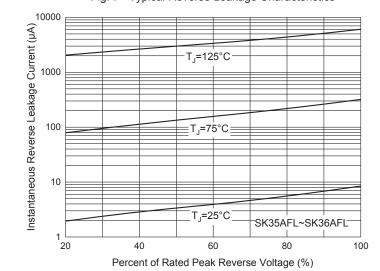

Fig. 4 - Typical Instantaneous Forward Characteristics

Fig. 6 - Typical Reverse Leakage Characteristics

# **Curve Characteristics**

Fig. 7 - Typical Reverse Leakage Characteristics

Fig. 8 - Typical Reverse Leakage Characteristics