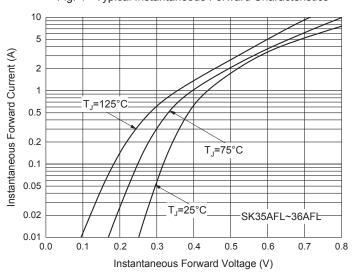

Fig. 4 - Typical Instantaneous Forward Characteristics

Fig. 6 - Typical Reverse Leakage Characteristics