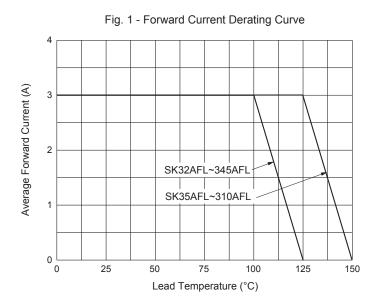

## **Curve Characteristics**



Fig. 3 - Typical Instantaneous Forward Characteristics



Fig. 5 - Typical Instantaneous Forward Characteristics



Fig. 2 - Maximum Non-Repetitive Peak Forward Surge
Current

100

(V)
80
40
40
8.3 ms Single Half Sine-Wave
0
1 10 100
Number of Cycles at 60 Hz

Fig. 4 - Typical Instantaneous Forward Characteristics



Fig. 6 - Typical Reverse Leakage Characteristics





# **Curve Characteristics**

Fig. 7 - Typical Reverse Leakage Characteristics



Fig. 8 - Typical Reverse Leakage Characteristics





## **Ordering Information**

| Device         | Packing                |
|----------------|------------------------|
| Part Number-TP | Tape&Reel: 10Kpcs/Reel |

#### \*\*\*IMPORTANT NOTICE\*\*\*

**Micro Commercial Components Corp.** reserves the right to make changes without further noti