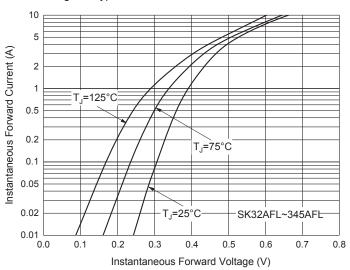

## **Curve Characteristics**

Fig. 3 - Typical Instantaneous Forward Characteristics

Fig. 5 - Typical Instantaneous Forward Characteristics

Fig. 2 - Maximum Non-Repetitive Peak Forward Surge
Current

100

(V)
80
40
40
8.3 ms Single Half Sine-Wave
0
1 10 100
Number of Cycles at 60 Hz