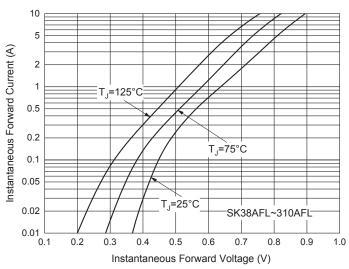

Fig. 4 - Typical Instantaneous Forward Characteristics

Fig. 6 - Typical Reverse Leakage Characteristics