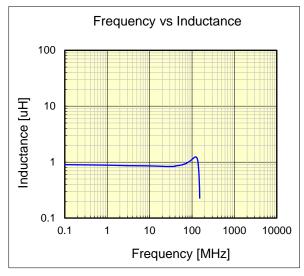

## NRS5012T1R0NMGF

Dimension unit : mm unit: inch Length: 4.9 + / - 0.2(0.193 +/- 0.008) Width: 4.9 +/- 0.2 (0.193 + / - 0.008)Height: 1.2 (0.047 max. max. )

4,500 mA (max) Saturation Current: 2,300 mA (max) Temp. rise Current: