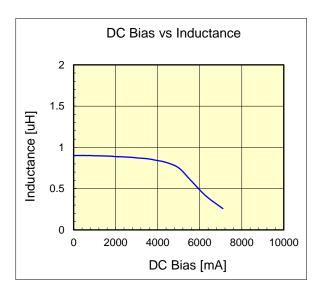

## NRS5012T1R0NMGF

Dimension unit : mm unit: inch Length: 4.9 + / - 0.2(0.193 +/- 0.008) Width: 4.9 +/- 0.2 (0.193 + / - 0.008)Height: 1.2 (0.047 max. max. )

4,500 mA (max) Saturation Current: 2,300 mA (max) Temp. rise Current:

> Saturation current typical: 30% reduction from initial L value. Temp rise Current typical: Temperature will rise by 40 deg C

The data is reference only. Electrical characteristics vary depending on environment or measurement condition. TAIYO YUDEN reserves the right to make change to the data at any time without notice. Before making final selection, please check product specification.