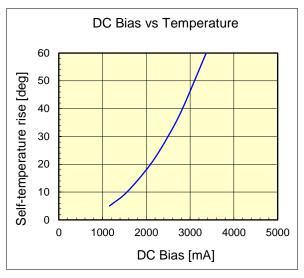

## NRS5012T1R0NMGF

Dimension unit : mm unit: inch Length: 4.9 + / - 0.2(0.193 +/- 0.008) Width: 4.9 +/- 0.2 (0.193 + / - 0.008)Height: 1.2 (0.047 max. max. )

4,500 mA (max) Saturation Current: 2,300 mA (max) Temp. rise Current:

> Saturation current typical: 30% reduction from initial L value. Temp rise Current typical: Temperature will rise by 40 deg C

The data is reference only. Electrical characteristics vary depending on environment or measurement condition. TAIYO YUDEN reserves the right to make change to the data at any time without notice. Before making final selection, please check product specification.