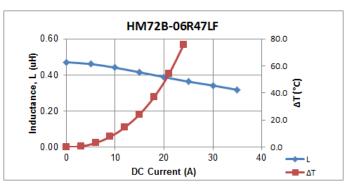

## Electrical Characteristic @ 25°C

















#### General Note

### High Power High Performance Molded Surface Mount Inductors



















Downloaded from Arrow.com.

TT Electronics reserves the right to make changes in product specification without notice or liability. All information is subject to TT Electronics' own data and is considered accurate at time of going to print.

### High Power High Performance Molded Surface Mount Inductors



#### **Model HM72B-06 Series**

# Packaging / Ordering Information

| One reel (13")                | 2000 pcs  |
|-------------------------------|-----------|
| One shipping carton (6 reels) | 12000 pcs |

## **Ordering Information**