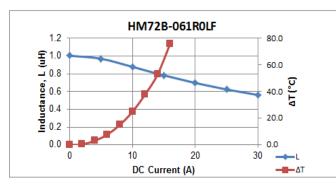

## Electrical Characteristic @ 25°C

















#### General Note

### High Power High Performance Molded Surface Mount Inductors



















Downloaded from Arrow.com.

TT Electronics reserves the right to make changes in product specification without notice or liability. All information is subject to TT Electronics' own data and is considered accurate at time of going to print.

### High Power High Performance Molded Surface Mount Inductors



#### **Model HM72B-06 Series**

# Packaging / Ordering Information

| One reel (13")                | 2000 pcs  |
|-------------------------------|-----------|
| One shipping carton (6 reels) | 12000 pcs |

## **Ordering Information**