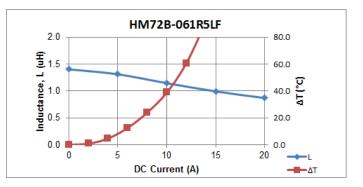

## Electrical Characteristic @ 25°C

















#### General Note

### High Power High Performance Molded Surface Mount Inductors



















Downloaded from Arrow.com.

TT Electronics reserves the right to make changes in product specification without notice or liability. All information is subject to TT Electronics' own data and is considered accurate at time of going to print.

### High Power High Performance Molded Surface Mount Inductors



#### **Model HM72B-06 Series**

# Packaging / Ordering Information

| One reel (13")                | 2000 pcs  |
|-------------------------------|-----------|
| One shipping carton (6 reels) | 12000 pcs |

## **Ordering Information**