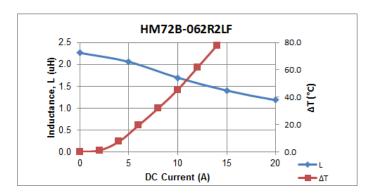

## Electrical Characteristic @ 25°C

















#### General Note

### High Power High Performance Molded Surface Mount Inductors



















Downloaded from Arrow.com.

TT Electronics reserves the right to make changes in product specification without notice or liability. All information is subject to TT Electronics' own data and is considered accurate at time of going to print.

### High Power High Performance Molded Surface Mount Inductors



#### **Model HM72B-06 Series**

# Packaging / Ordering Information

| One reel (13")                | 2000 pcs  |
|-------------------------------|-----------|
| One shipping carton (6 reels) | 12000 pcs |

## **Ordering Information**