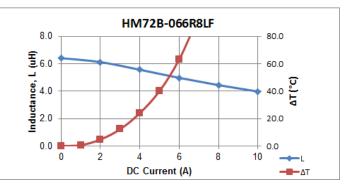

## Electrical Characteristic @ 25°C

















#### General Note

### High Power High Performance Molded Surface Mount Inductors



















Downloaded from Arrow.com.

TT Electronics reserves the right to make changes in product specification without notice or liability. All information is subject to TT Electronics' own data and is considered accurate at time of going to print.

### High Power High Performance Molded Surface Mount Inductors



#### **Model HM72B-06 Series**

# Packaging / Ordering Information

| One reel (13")                | 2000 pcs  |
|-------------------------------|-----------|
| One shipping carton (6 reels) | 12000 pcs |

## **Ordering Information**