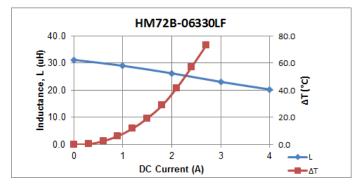

## Electrical Characteristic @ 25°C

















#### General Note

### High Power High Performance Molded Surface Mount Inductors



















Downloaded from Arrow.com.

TT Electronics reserves the right to make changes in product specification without notice or liability. All information is subject to TT Electronics' own data and is considered accurate at time of going to print.

### High Power High Performance Molded Surface Mount Inductors



#### **Model HM72B-06 Series**

# Packaging / Ordering Information

| One reel (13")                | 2000 pcs  |
|-------------------------------|-----------|
| One shipping carton (6 reels) | 12000 pcs |

## **Ordering Information**