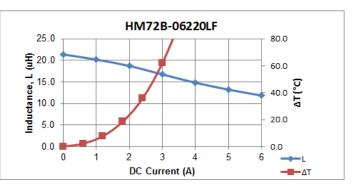

## Electrical Characteristic @ 25°C

















#### General Note

### High Power High Performance Molded Surface Mount Inductors



















Downloaded from Arrow.com.

TT Electronics reserves the right to make changes in product specification without notice or liability. All information is subject to TT Electronics' own data and is considered accurate at time of going to print.

### High Power High Performance Molded Surface Mount Inductors



#### **Model HM72B-06 Series**

# Packaging / Ordering Information

| One reel (13")                | 2000 pcs  |
|-------------------------------|-----------|
| One shipping carton (6 reels) | 12000 pcs |

## **Ordering Information**