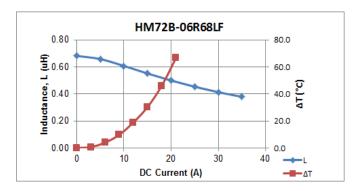

## Electrical Characteristic @ 25°C

















#### General Note

### High Power High Performance Molded Surface Mount Inductors



















Downloaded from Arrow.com.

TT Electronics reserves the right to make changes in product specification without notice or liability. All information is subject to TT Electronics' own data and is considered accurate at time of going to print.

### High Power High Performance Molded Surface Mount Inductors



#### **Model HM72B-06 Series**

# Packaging / Ordering Information

| One reel (13")                | 2000 pcs  |
|-------------------------------|-----------|
| One shipping carton (6 reels) | 12000 pcs |

## **Ordering Information**