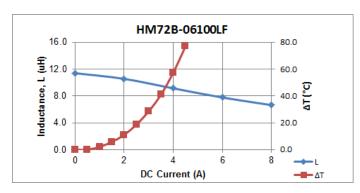

## Electrical Characteristic @ 25°C

















#### General Note

### High Power High Performance Molded Surface Mount Inductors



















Downloaded from Arrow.com.

TT Electronics reserves the right to make changes in product specification without notice or liability. All information is subject to TT Electronics' own data and is considered accurate at time of going to print.

### High Power High Performance Molded Surface Mount Inductors



#### **Model HM72B-06 Series**

# Packaging / Ordering Information

| One reel (13")                | 2000 pcs  |
|-------------------------------|-----------|
| One shipping carton (6 reels) | 12000 pcs |

## **Ordering Information**