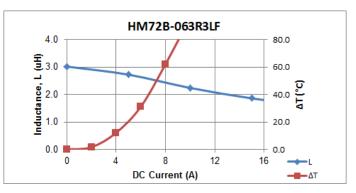

## Electrical Characteristic @ 25°C

















#### General Note

### High Power High Performance Molded Surface Mount Inductors



















Downloaded from Arrow.com.

TT Electronics reserves the right to make changes in product specification without notice or liability. All information is subject to TT Electronics' own data and is considered accurate at time of going to print.

### High Power High Performance Molded Surface Mount Inductors



#### **Model HM72B-06 Series**

# Packaging / Ordering Information

| One reel (13")                | 2000 pcs  |
|-------------------------------|-----------|
| One shipping carton (6 reels) | 12000 pcs |

## **Ordering Information**