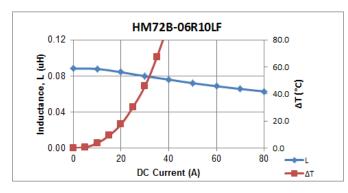

## Electrical Characteristic @ 25°C

















#### General Note

### High Power High Performance Molded Surface Mount Inductors



















Downloaded from Arrow.com.

TT Electronics reserves the right to make changes in product specification without notice or liability. All information is subject to TT Electronics' own data and is considered accurate at time of going to print.

### High Power High Performance Molded Surface Mount Inductors



#### **Model HM72B-06 Series**

# Packaging / Ordering Information

| One reel (13")                | 2000 pcs  |
|-------------------------------|-----------|
| One shipping carton (6 reels) | 12000 pcs |

## **Ordering Information**