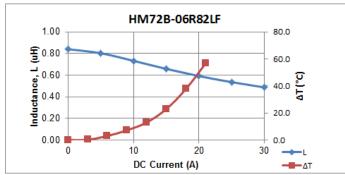

## Electrical Characteristic @ 25°C

















#### General Note

### High Power High Performance Molded Surface Mount Inductors



















Downloaded from Arrow.com.

TT Electronics reserves the right to make changes in product specification without notice or liability. All information is subject to TT Electronics' own data and is considered accurate at time of going to print.

### High Power High Performance Molded Surface Mount Inductors



#### **Model HM72B-06 Series**

# Packaging / Ordering Information

| One reel (13")                | 2000 pcs  |
|-------------------------------|-----------|
| One shipping carton (6 reels) | 12000 pcs |

## **Ordering Information**