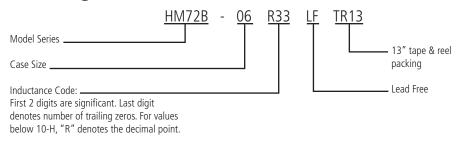

## Electrical Characteristic @ 25°C

















#### General Note

### High Power High Performance Molded Surface Mount Inductors



















Downloaded from Arrow.com.

TT Electronics reserves the right to make changes in product specification without notice or liability. All information is subject to TT Electronics' own data and is considered accurate at time of going to print.

### High Power High Performance Molded Surface Mount Inductors



#### **Model HM72B-06 Series**

# Packaging / Ordering Information

| One reel (13")                | 2000 pcs  |
|-------------------------------|-----------|
| One shipping carton (6 reels) | 12000 pcs |

## **Ordering Information**