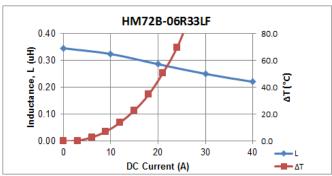

## Electrical Characteristic @ 25°C

















#### General Note

### High Power High Performance Molded Surface Mount Inductors



















Downloaded from Arrow.com.

TT Electronics reserves the right to make changes in product specification without notice or liability. All information is subject to TT Electronics' own data and is considered accurate at time of going to print.

### High Power High Performance Molded Surface Mount Inductors



#### **Model HM72B-06 Series**

# Packaging / Ordering Information

| One reel (13")                | 2000 pcs  |
|-------------------------------|-----------|
| One shipping carton (6 reels) | 12000 pcs |

## **Ordering Information**