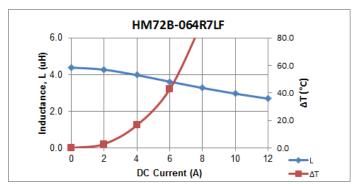

## Electrical Characteristic @ 25°C

















#### General Note

### High Power High Performance Molded Surface Mount Inductors



















Downloaded from Arrow.com.

TT Electronics reserves the right to make changes in product specification without notice or liability. All information is subject to TT Electronics' own data and is considered accurate at time of going to print.

### High Power High Performance Molded Surface Mount Inductors



#### **Model HM72B-06 Series**

# Packaging / Ordering Information

| One reel (13")                | 2000 pcs  |
|-------------------------------|-----------|
| One shipping carton (6 reels) | 12000 pcs |

## **Ordering Information**