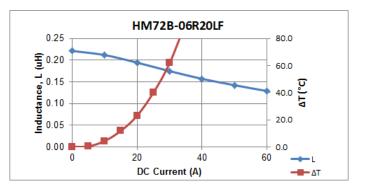

## Electrical Characteristic @ 25°C

















#### General Note

### High Power High Performance Molded Surface Mount Inductors



















Downloaded from Arrow.com.

TT Electronics reserves the right to make changes in product specification without notice or liability. All information is subject to TT Electronics' own data and is considered accurate at time of going to print.

### High Power High Performance Molded Surface Mount Inductors



#### **Model HM72B-06 Series**

# Packaging / Ordering Information

| One reel (13")                | 2000 pcs  |
|-------------------------------|-----------|
| One shipping carton (6 reels) | 12000 pcs |

## **Ordering Information**