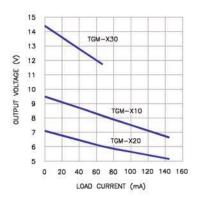

# Maxim MAX253/MAX845 DC/DC Converter Application Note

The TDM and TGM series of transformers have been designed specifically for use with the Maxim<sup>™</sup> MAX253 and MAX845 monolithic oscillator/power driver with 3.3V or 5V power source. Multiple output voltages can be achieved depending on the diode circuit and transformer selected. For more information, pertaining to the MAX253/MAX845 please contact Maxim at (408) 737-7600. Maxim is a registered trademark of Maxim Integrated Products.

## **Bridge Rectifier Circuit**



## **Output Voltages**



## **Doubler Circuit**



## **Output Voltages**



## **Full Wave Rectifier Circuit**



## **Output Voltages**



1001