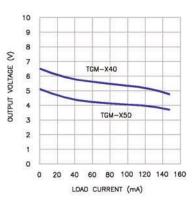

# Maxim MAX253/MAX845 DC/DC Converter Application Note

The TDM and TGM series of transformers have been designed specifically for use with the Maxim<sup>™</sup> MAX253 and MAX845 monolithic oscillator/power driver with 3.3V or 5V power source. Multiple output voltages can be achieved depending on the diode circuit and transformer selected. For more information, pertaining to the MAX253/MAX845 please contact Maxim at (408) 737-7600. Maxim is a registered trademark of Maxim Integrated Products.

## **Bridge Rectifier Circuit**



## **Output Voltages**



## **Doubler Circuit**



## **Output Voltages**



## **Full Wave Rectifier Circuit**



## **Output Voltages**



1001