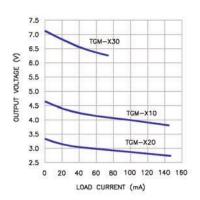

# Maxim MAX253/MAX845 DC/DC Converter Application Note

The TDM and TGM series of transformers have been designed specifically for use with the Maxim<sup>™</sup> MAX253 and MAX845 monolithic oscillator/power driver with 3.3V or 5V power source. Multiple output voltages can be achieved depending on the diode circuit and transformer selected. For more information, pertaining to the MAX253/MAX845 please contact Maxim at (408) 737-7600. Maxim is a registered trademark of Maxim Integrated Products.

## **Bridge Rectifier Circuit**



## **Output Voltages**



## **Doubler Circuit**



## **Output Voltages**



## **Full Wave Rectifier Circuit**



## **Output Voltages**



1001