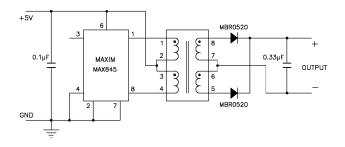

# Maxim MAX253/MAX845 DC/DC Converter Application Note

The TDM and TGM series of transformers have been designed specifically for use with the Maxim<sup>™</sup> MAX253 and MAX845 monolithic oscillator/power driver with 3.3V or 5V power source. Multiple output voltages can be achieved depending on the diode circuit and transformer selected. For more information, pertaining to the MAX253/MAX845 please contact Maxim at (408) 737-7600. Maxim is a registered trademark of Maxim Integrated Products.

## **Bridge Rectifier Circuit**



## **Output Voltages**



## **Doubler Circuit**



## **Output Voltages**



## **Full Wave Rectifier Circuit**



## **Output Voltages**



1001