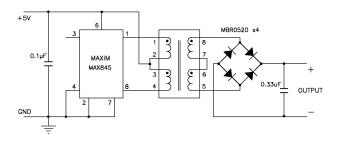

# Maxim MAX253/MAX845 DC/DC Converter Application Note

The TDM and TGM series of transformers have been designed specifically for use with the Maxim<sup>™</sup> MAX253 and MAX845 monolithic oscillator/power driver with 3.3V or 5V power source. Multiple output voltages can be achieved depending on the diode circuit and transformer selected. For more information, pertaining to the MAX253/MAX845 please contact Maxim at (408) 737-7600. Maxim is a registered trademark of Maxim Integrated Products.

## **Bridge Rectifier Circuit**



## **Output Voltages**



## **Doubler Circuit**



## **Output Voltages**



## **Full Wave Rectifier Circuit**



## **Output Voltages**



1001