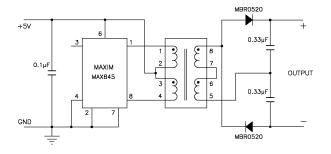

# Maxim MAX253/MAX845 DC/DC Converter Application Note

The TDM and TGM series of transformers have been designed specifically for use with the Maxim<sup>™</sup> MAX253 and MAX845 monolithic oscillator/power driver with 3.3V or 5V power source. Multiple output voltages can be achieved depending on the diode circuit and transformer selected. For more information, pertaining to the MAX253/MAX845 please contact Maxim at (408) 737-7600. Maxim is a registered trademark of Maxim Integrated Products.

## **Bridge Rectifier Circuit**



## **Output Voltages**



## **Doubler Circuit**



## **Output Voltages**



## **Full Wave Rectifier Circuit**



## **Output Voltages**



1001