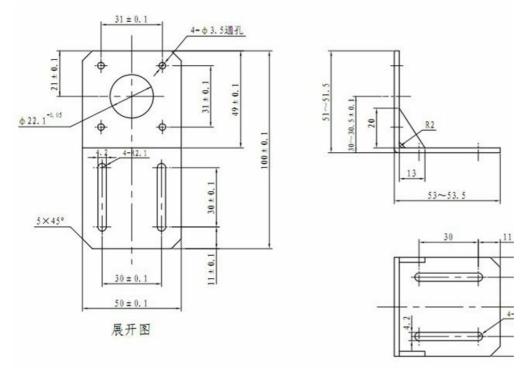

Stepper Motor Mount with Hardware - NEMA-17 Sized (7:17)

## **TECHNICAL DETAILS**

Motor mount thickness: ~3mm +/- 0.1mm