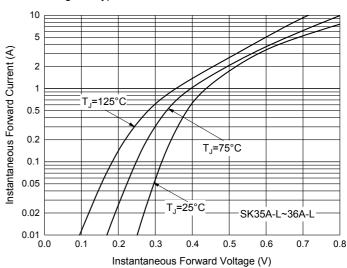

# **Curve Characteristics**

Fig. 3 - Typical Instantaneous Forward Characteristics

Fig. 5 - Typical Instantaneous Forward Characteristics

Current 100

Fig. 2 - Maximum Non-Repetitive Peak Forward Surge

Fig. 4 - Typical Instantaneous Forward Characteristics