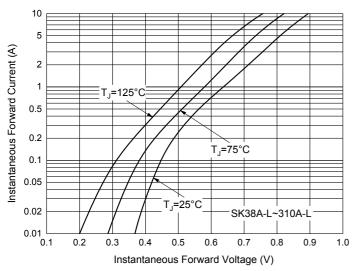

# **Curve Characteristics**

Fig. 3 - Typical Instantaneous Forward Characteristics

Fig. 5 - Typical Instantaneous Forward Characteristics

Current 100

Fig. 2 - Maximum Non-Repetitive Peak Forward Surge

Fig. 4 - Typical Instantaneous Forward Characteristics