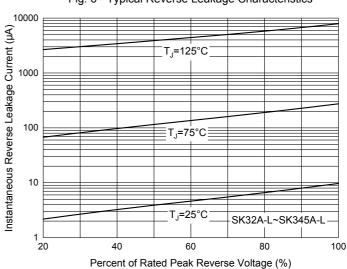

# **Curve Characteristics**



Fig. 3 - Typical Instantaneous Forward Characteristics



Fig. 5 - Typical Instantaneous Forward Characteristics



Current 100

Fig. 2 - Maximum Non-Repetitive Peak Forward Surge



Fig. 4 - Typical Instantaneous Forward Characteristics



Fig. 6 - Typical Reverse Leakage Characteristics





# **Curve Characteristics**

Fig. 7 - Typical Reverse Leakage Characteristics



Fig. 8 - Typical Reverse Leakage Characteristics





# **Ordering Information**

| Device               | Packing               |
|----------------------|-----------------------|
| SK32A-LTP~SK310A-LTP | Tape&Reel: 5Kpcs/Reel |

Note: Adding "-HF" Suffix For Halogen Free, eg. SK32A-LTP-HF~SK310A-LTP-HF

#### \*\*\*IMPORTANT NOTICE\*\*\*

**Micro Commercial Components Corp.** reserves the right to make changes without further notice to any product herein to make corrections, modifications, enhancements, improvements, or other changes. **Micro Commercial Components Corp**. does not assume any liability arising out of the application or use of any product described herein; neither does it convey any license