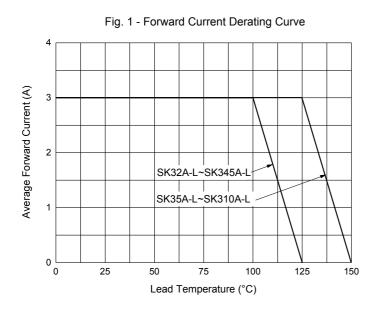

# **Curve Characteristics**

Fig. 3 - Typical Instantaneous Forward Characteristics

Fig. 5 - Typical Instantaneous Forward Characteristics

Current 100

Fig. 2 - Maximum Non-Repetitive Peak Forward Surge

Fig. 4 - Typical Instantaneous Forward Characteristics