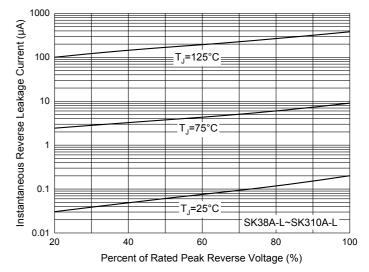

# **Curve Characteristics**

Fig. 7 - Typical Reverse Leakage Characteristics

Fig. 8 - Typical Reverse Leakage Characteristics