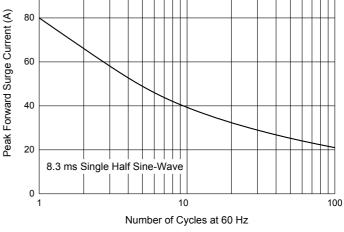

# **Curve Characteristics**

Fig. 3 - Typical Instantaneous Forward Characteristics

Fig. 5 - Typical Instantaneous Forward Characteristics

Current 100

Fig. 2 - Maximum Non-Repetitive Peak Forward Surge

Fig. 4 - Typical Instantaneous Forward Characteristics