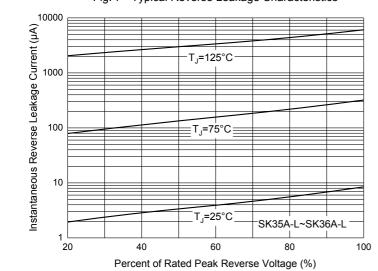

# **Curve Characteristics**

Fig. 7 - Typical Reverse Leakage Characteristics

Fig. 8 - Typical Reverse Leakage Characteristics