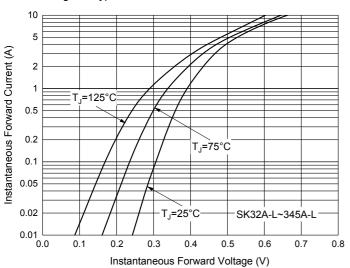

# **Curve Characteristics**

Fig. 3 - Typical Instantaneous Forward Characteristics

Fig. 5 - Typical Instantaneous Forward Characteristics

Current 100

Fig. 2 - Maximum Non-Repetitive Peak Forward Surge

Fig. 4 - Typical Instantaneous Forward Characteristics