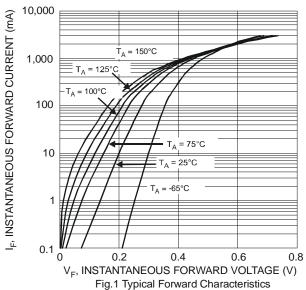

# NOT RECOMMENDED FOR NEW DESIGN

**SBR140S3** 





## Ordering Information (Note 6)

| Part Number | Case    | Packaging        |
|-------------|---------|------------------|
| SBR140S3-7  | SOD-323 | 3000/Tape & Reel |

Notes: 6. For packaging details, go to our website at http://www.diodes.com/datasheets/ap02007.pdf.

Fig. 3 Total Capacitance vs. Reverse Voltage

# **Marking Information**



D4 = Product Type Marking Code

# NOT RECOMMENDED FOR NEW DESIGN

**SBR140S3** 

### **Package Outline Dimensions**



| SOD-323              |              |      |
|----------------------|--------------|------|
| Dim                  | Min          | Max  |
| Α                    | 2.30         | 2.70 |
| В                    | 1.60         | 1.80 |
| С                    | 1.20         | 1.4