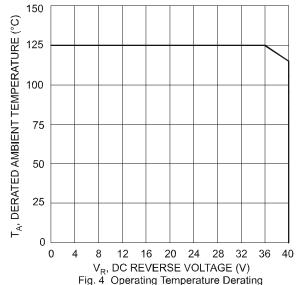

# NOT RECOMMENDED FOR NEW DESIGN

**SBR140S3** 





## Ordering Information (Note 6)

| Part Number | Case    | Packaging        |
|-------------|---------|------------------|
| SBR140S3-7  | SOD-323 | 3000/Tape & Reel |

Notes: 6. For packaging details, go to our website at http://www.diodes.com/datasheets/ap02007.pdf.

Fig. 3 Total Capacitance vs. Reverse Voltage

# **Marking Information**



D4 = Product Type Marking Code

# NOT RECOMMENDED FOR NEW DESIGN

**SBR140S3** 

### **Package Outline Dimensions**



| SOD-323              |              |      |
|----------------------|--------------|------|
| Dim                  | Min          | Max  |
| Α                    | 2.30         | 2.70 |
| В                    | 1.60         | 1.80 |
| С                    | 1.20         | 1.40 |
| D                    | 1.05 Typical |      |
| Е