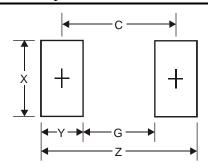

## **Suggested Pad Layout**

| Dimensions | Value (in mm) |
|------------|---------------|
| Z          | 3.75          |
| G          | 1.05          |
| Х          | 0.65          |
| Y          | 1.35          |
| С          | 2.40          |