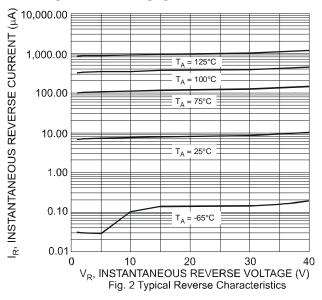

# NOT RECOMMENDED FOR NEW DESIGN

**SBR140S3** 





## Ordering Information (Note 6)

| Part Number | Case    | Packaging        |
|-------------|---------|------------------|
| SBR140S3-7  | SOD-323 | 3000/Tape & Reel |

Notes: 6. For packaging details, go to our website at http://www.diodes.com/datasheets/ap02007.pdf.

Fig. 3 Total Capacitance vs. Reverse Voltage

# **Marking Information**



D4 = Product Type Marking Code

# NOT RECOMMENDED FOR NEW DESIGN

**SBR140S3** 

### **Package Outline Dimensions**



| SOD-323              |              |      |
|----------------------|--------------|------|
| Dim                  | Min          | Max  |
| Α                    | 2.30         | 2.70 |
| В                    | 1.60         | 1.80 |
| С                    | 1.20         | 1.40 |
| D                    | 1.05 Typical |      |
|