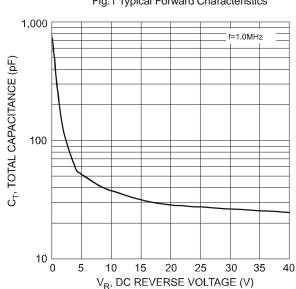

# NOT RECOMMENDED FOR NEW DESIGN

**SBR140S3** 





## Ordering Information (Note 6)

| Part Number | Case    | Packaging        |
|-------------|---------|------------------|
| SBR140S3-7  | SOD-323 | 3000/Tape & Reel |

Notes: 6. For packaging details, go to our website at http://www.diodes.com/datasheets/ap02007.pdf.

Fig. 3 Total Capacitance vs. Reverse Voltage

# **Marking Information**



D4 = Product Type Marking Code

# NOT RECOMMENDED FOR NEW DESIGN

**SBR140S3** 

### **Package Outline Dimensions**



| SOD-323              |              |      |
|----------------------|--------------|------|
| Dim                  | Min          | Max  |
| Α                    | 2.30         | 2.70 |
| В                    | 1.60         | 1.80 |
| С                    | 1.20         | 1.40