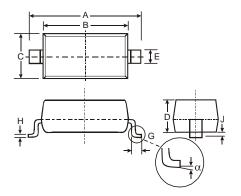

### **Package Outline Dimensions**

| SOD-323              |              |      |
|----------------------|--------------|------|
| Dim                  | Min          | Max  |
| Α                    | 2.30         | 2.70 |
| В                    | 1.60         | 1.80 |
| С                    | 1.20         | 1.40 |
| D                    | 1.05 Typical |      |
| Е                    | 0.25         | 0.35 |
| G                    | 0.20         | 0.40 |
| Н                    | 0.10         | 0.15 |
| J                    | 0.00         | 0.10 |
| α                    | 0°           | 8°   |
| All Dimensions in mm |              |      |