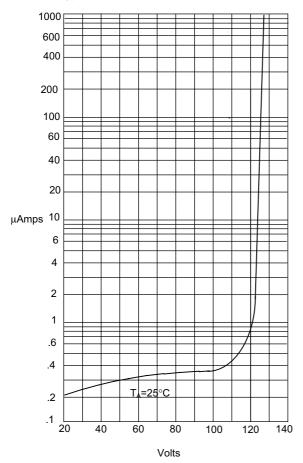

# S10A thru S10M

Figure 4
Typical Reverse Characteristics

Figure 5
Peak Forward Surge Current

300
250
200
150
Amps
100
50
0
1 2 4 6 8 10 20 40 60 80 100

Cycles

Peak Forward Surge Current - Amperes *versus* Number Of Cycles At 60Hz - Cycles

Instantaneous Reverse Leakage Current - MicroAmperes *versus* Percent Of Rated Peak Reverse Voltage - Volts