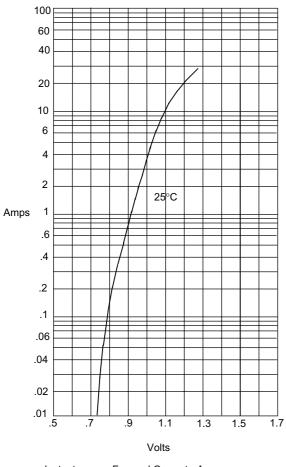

# S10A thru S10M

Typical Forward Characteristics

Figure 2 Forward Derating Curve 12 10 8 6 Amps Single Phase, Half Wave 60Hz Resistive or Inductive Loa 0 80 100 140 160 40 °C

Average Forward Rectified Current - Amperes versus Case Temperature  $\mbox{-}\,^{\circ}\text{C}$ 

Instantaneous Forward Current - Amperes versus Instantaneous Forward Voltage - Volts

Figure 3 Junction Capacitance

Junction Capacitance - pF versus Reverse Voltage - Volts