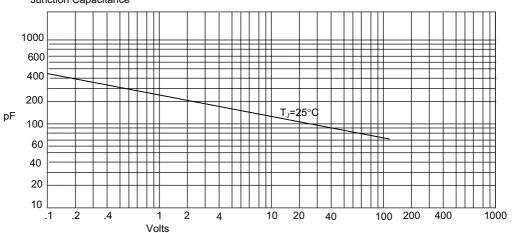

Instantaneous Forward Current - Amperes versus Instantaneous Forward Voltage - Volts

Figure 3 Junction Capacitance

Junction Capacitance - pF versus Reverse Voltage - Volts