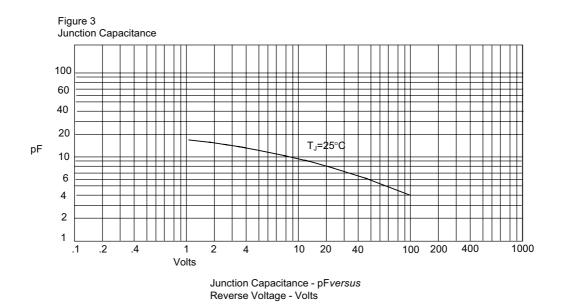

Instantaneous Forward Current - Amperesversu Instantaneous Forward Voltage - Volts



**Micro Commercial Components** 



Average Forward Rectified Current - Amperes/ersus Ambient Temperature  $-^{\circ}C$ 



# — www.mccsemi.com

**Revision:** D

2013/08/20



Peak Forward Surge Current - Amperesversus Number Of Cycles At 60Hz - Cycles

Figure 5 Reverse Recovery Time Characteristic And Test Circuit Diagram





Notes:

1. Rise Time = 7ns max.

Input impedance = 1 megohm, 22pF

2. Rise Time = 10ns max.

Source impedance = 50 ohms

3. Resistors are non-inductive





**Micro Commercial Components** 

**Revision:** D

3 of 4



### **Ordering Information :**

| Device            | Packing               |
|-------------------|-----------------------|
| FS1A-LTP~FS1M-LTP | Tape&Reel: 5Kpcs/Reel |

Note : Adding "-HF" suffix for halogen free, eg. FS1A-LTP-HF~FS1M-LTP-HF

#### **\*\*\*IMPORTANT NOTICE\*\*\***

*Micro Commercial Components Corp.* reserves the right to make changes without further not