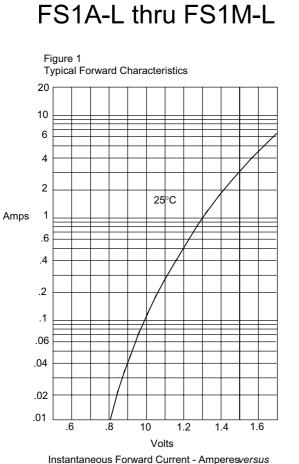

Instantaneous Forward Current - Amperesversu Instantaneous Forward Voltage - Volts

**Micro Commercial Components** 

Average Forward Rectified Current - Amperes/ersus Ambient Temperature  $-^{\circ}C$ 