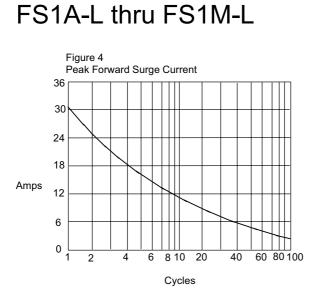

# — www.mccsemi.com

**Revision:** D

2013/08/20

Peak Forward Surge Current - Amperesversus Number Of Cycles At 60Hz - Cycles

Figure 5 Reverse Recovery Time Characteristic And Test Circuit Diagram

Notes:

1. Rise Time = 7ns max.