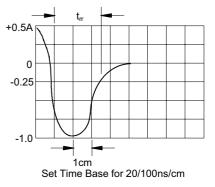

# — www.mccsemi.com

**Revision:** D

2013/08/20

Peak Forward Surge Current - Amperesversus Number Of Cycles At 60Hz - Cycles

Figure 5 Reverse Recovery Time Characteristic And Test Circuit Diagram

Notes:

1. Rise Time = 7ns max.

Input impedance = 1 megohm, 22pF

2. Rise Time = 10ns max.

Source impedance = 50 ohms

3. Resistors are non-inductive

**Micro Commercial Components** 

**Revision:** D

3 of 4