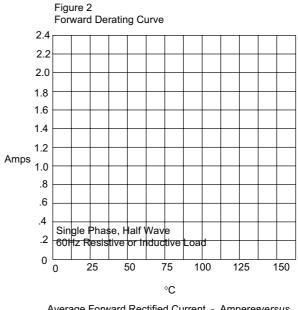

Instantaneous Forward Current - Amperesversu Instantaneous Forward Voltage - Volts

**Micro Commercial Components** 

Average Forward Rectified Current - Amperes/ersus Ambient Temperature  $-^{\circ}C$ 