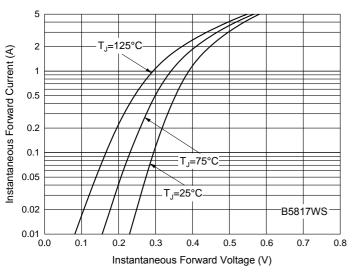

## **Curve Characteristics**

Fig. 3 - Typical Instantaneous Forward Characteristics

Fig. 5 - Typical Instantaneous Forward Characteristics

Fig. 2 - Maximum Non-Repetitive Peak Forward Surge
Current

10

8

6

4