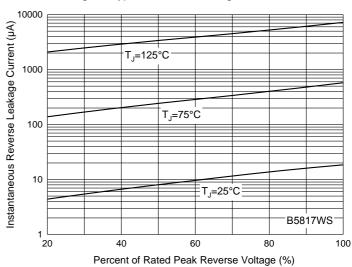

Peak Forward Surge Current (A)

2

0

Fig. 4 - Typical Instantaneous Forward Characteristics

Number of Cycles at 60 Hz

100

8.3 ms Single Half Sine-Wave

Fig. 6 - Typical Reverse Leakage Characteristics

# **Curve Characteristics**

Fig. 7 - Typical Reverse Leakage Characteristics

Fig. 8 - Typical Reverse Leakage Characteristics