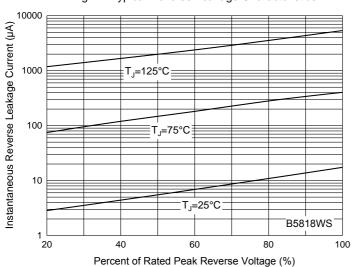

# **Curve Characteristics**

Fig. 7 - Typical Reverse Leakage Characteristics

Fig. 8 - Typical Reverse Leakage Characteristics