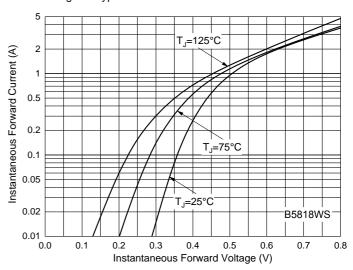

Peak Forward Surge Current (A)

2

0

Fig. 4 - Typical Instantaneous Forward Characteristics

Number of Cycles at 60 Hz

100

8.3 ms Single Half Sine-Wave

Fig. 6 - Typical Reverse Leakage Characteristics