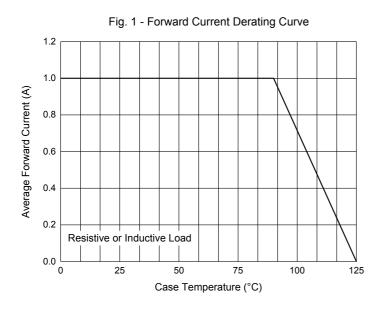

## **Curve Characteristics**

Fig. 3 - Typical Instantaneous Forward Characteristics

Fig. 5 - Typical Instantaneous Forward Characteristics

Fig. 2 - Maximum Non-Repetitive Peak Forward Surge
Current

10

8

6

4