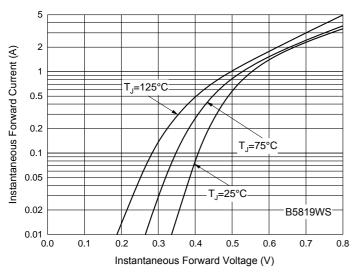

Peak Forward Surge Current (A)

2

0

Fig. 4 - Typical Instantaneous Forward Characteristics

Number of Cycles at 60 Hz

100

8.3 ms Single Half Sine-Wave

Fig. 6 - Typical Reverse Leakage Characteristics