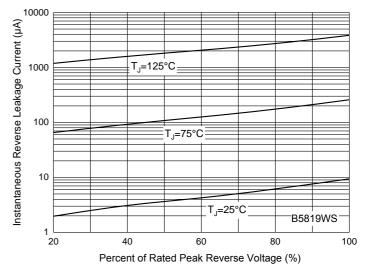

# **Curve Characteristics**

Fig. 7 - Typical Reverse Leakage Characteristics

Fig. 8 - Typical Reverse Leakage Characteristics