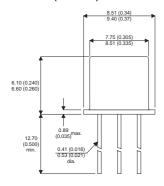

BSS44

Dimensions in mm (inches).





## TO39 (TO205AD) PINOUTS

1 - Emitter

2 - Base

3 - Collector

## Bipolar PNP Device in a Hermetically sealed TO39 Metal Package.

## **Bipolar PNP Device.**

$$V_{ceo} = 60V$$

$$I_c = 5A$$

All Semelab hermetically sealed products can be processed in accordance with the requirements of BS, CECC and JAN, JANTX, JANTXV and JANS specifications

| Parameter                 | Test Conditions          | Min. | Тур. | Max. | Units |
|---------------------------|--------------------------|------|------|------|-------|
| V <sub>CEO</sub> *        |                          |      |      | 60   | V     |
| I <sub>C(CONT)</sub>      |                          |      |      | 5    | Α     |
| h <sub>FE</sub>           | $@ 2/2 (V_{CE} / I_{C})$ | 40   |      |      | -     |
| f <sub>t</sub>