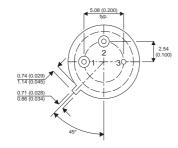

BSS44

Dimensions in mm (inches).





## TO39 (TO205AD) PINOUTS

1 - Emitter

2 - Base

3 - Collector

## Bipolar PNP Device in a Hermetically sealed TO39 Metal Package.

## **Bipolar PNP Device.**

$$V_{ceo} = 60V$$

$$I_c = 5A$$

All Semelab hermetically sealed products can be processed in accordance with the requirements of BS, CECC and JAN, JANTX, JANTXV and JANS specifications

| Parameter                 | Test Conditions          | Min. | Тур. | Max. | Units |
|---------------------------|--------------------------|------|------|------|-------|
| V <sub>CEO</sub> *        |                          |      |      | 60   | V     |
| I <sub>C(CONT)</sub>      |                          |      |      | 5    | Α     |
| h <sub>FE</sub>           | $@ 2/2 (V_{CE} / I_{C})$ | 40   |      |      | -     |
| f <sub>t</sub>