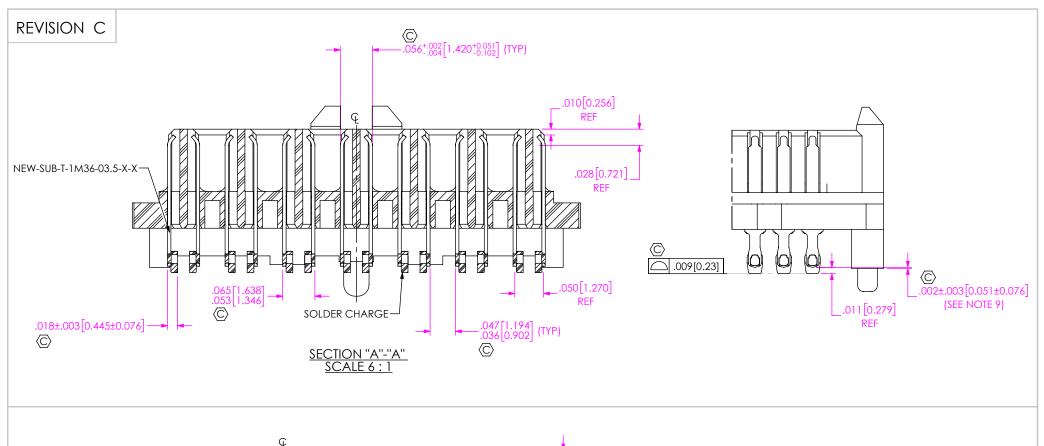

DO NOT SCALE DRAWING

SHEET SCALE: 2:1

PHONE: 812-944-6733 FAX: 812-948-5047 e-Mail info@SAMTEC.com code 55322

14 ROW .050 PITCH TERMINAL ARRAY ASM

520 PARK EAST BLVD, NEW ALBANY, IN 47150

ASP-184330-01

F:\DWG\MISC\MKTG\ASP-184330-01-MKT.SLDDRW BY: A ZAMORA 11/18/2014 SHEET 2 OF 4