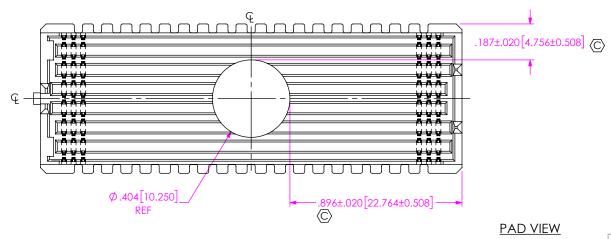

DO NOT SCALE DRAWING

SHEET SCALE: 2:1

PHONE: 812-944-6733 FAX: 812-948-5047 e-Mail info@SAMTEC.com code 55322

14 ROW .050 PITCH TERMINAL ARRAY ASM

520 PARK EAST BLVD, NEW ALBANY, IN 47150

ASP-184330-01

F:\DWG\MISC\MKTG\ASP-184330-01-MKT.SLDDRW BY: A ZAMORA 11/18/2014 SHEET 2 OF 4