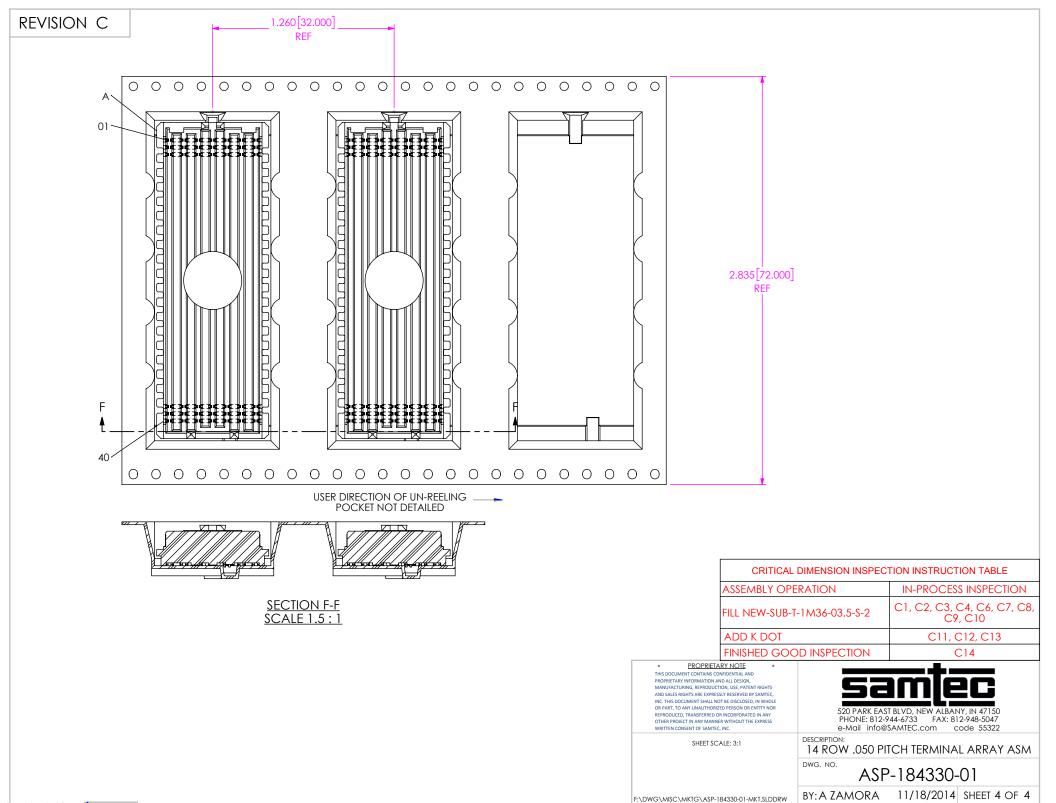

PROPRIETARY NOTE THIS DOCUMENT CONTAINS CONFIDENTIAL AND PROPRIETARY INFORMATION AND ALL DESIGN, MANUFACTURING, REPRODUCTION, USE, PATENT RIGHTS
AND SALES RIGHTS ARE EXPRESSLY RESERVED BY SAMTEC, INC. THIS DOCUMENT SHALL NOT BE DISCLOSED, IN WHOLE OR PART, TO ANY UNAUTHORIZED PERSON OR ENTITY NOR REPRODUCED, TRANSFERRED OR INCORPORATED IN ANY OTHER PROJECT IN ANY MANNER WITHOUT THE EXPRESS

DO NOT SCALE DRAWING

SHEET SCALE: 2:1

PHONE: 812-944-6733 FAX: 812-948-5047 e-Mail info@SAMTEC.com code 55322

14 ROW .050 PITCH TERMINAL ARRAY ASM

520 PARK EAST BLVD, NEW ALBANY, IN 47150

ASP-184330-01

F:\DWG\MISC\MKTG\ASP-184330-01-MKT.SLDDRW BY: A ZAMORA 11/18/2014 SHEET 2 OF 4

Downloaded from Arrow.com.