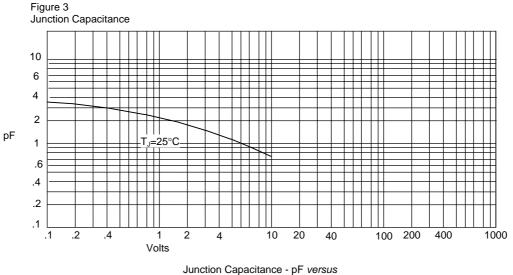

## 1N4148

Peak Forward Surge Current - Amperes versus Number Of Cycles At 60Hz - Cycles

Instantaneous Reverse Leakage Current - NanoAmperes <code>versus</code> Junction Temperature -  $^\circ\mathrm{C}$ 