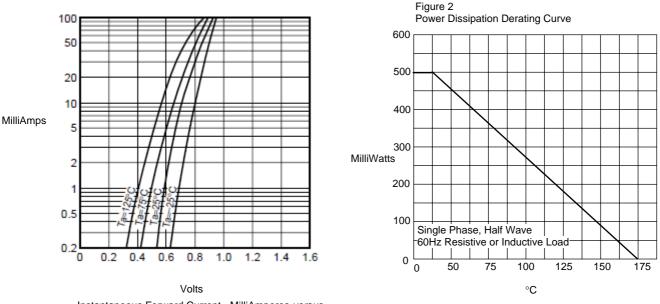

### 1N4148

Figure 1 Typical Forward Characteristics

Instantaneous Forward Current - MilliAmperes versus Instantaneous Forward Voltage - Volts

Admissable Power Dissipation - MilliWatts <code>versus</code> Junction Temperature -  $^\circ\mathrm{C}$ 