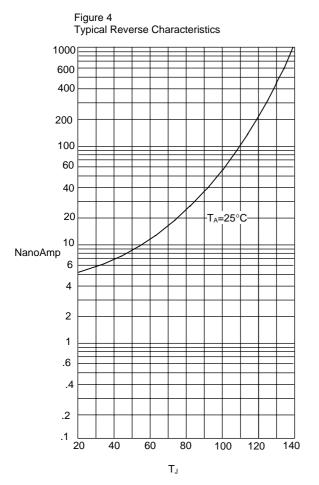

## 1N4148

Peak Forward Surge Current - Amperes versus Number Of Cycles At 60Hz - Cycles

Instantaneous Reverse Leakage Current - NanoAmperes <code>versus</code> Junction Temperature -  $^\circ\mathrm{C}$ 