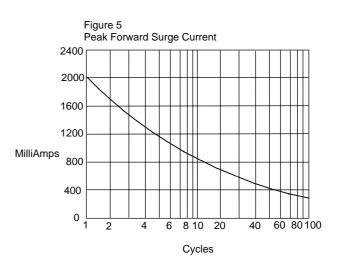

## 1N4148

Peak Forward Surge Current - Amperes versus Number Of Cycles At 60Hz - Cycles

Instantaneous Reverse Leakage Current - NanoAmperes <code>versus</code> Junction Temperature -  $^\circ\mathrm{C}$ 