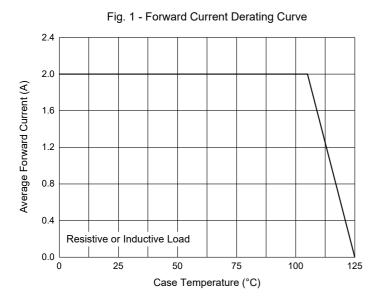

## **Curve Characteristics**



Fig. 3 - Typical Instantaneous Forward Characteristics





Fig. 4 - Typical Reverse Leakage Characteristics





# **Ordering Information**

| Device         | Packing               |
|----------------|-----------------------|
| Part Number-TP | Tape&Reel: 3Kpcs/Reel |

#### \*\*\*IMPORTANT NOTICE\*\*\*

**Micro Commercial Components Corp.** reserves the right to make changes without further notice to any product herein to make corrections, modifications, enhancements, improvements, or other changes. **Micro Commercial Components Corp.** does not assume any liability arising out of the application or use of any product described herein; neither does it convey any license under its patent rights, nor the rights of others. The user of products in such applications shall assume all risks o