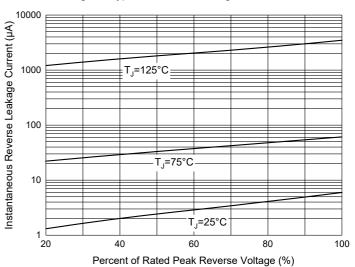

## **Curve Characteristics**

Fig. 3 - Typical Instantaneous Forward Characteristics

Fig. 4 - Typical Reverse Leakage Characteristics