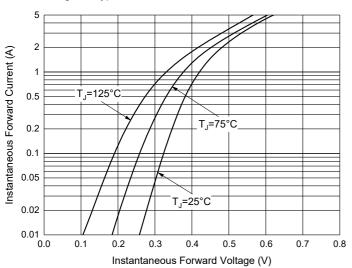

## **Curve Characteristics**

Fig. 3 - Typical Instantaneous Forward Characteristics

Fig. 4 - Typical Reverse Leakage Characteristics