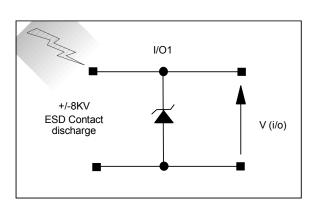

Figure 7. ESD Test Configuration

Figure 8. Clamped +8 kV ESD voltage waveform

Figure 9. Clamped -8 kV ESD voltage waveform

1: -0.021 dB 900 MHz 2: -0.527 dB 1.8 GHz 3: -0.935 dB 2.5 GHz

Figure 10 Insertion Loss S21(Each Line)