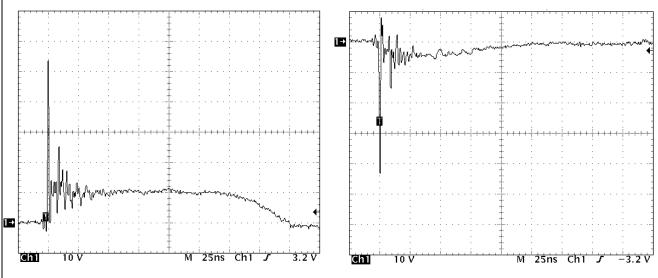

Figure 7. ESD Test Configuration

Figure 8. Clamped +8 kV ESD voltage waveform

Figure 9. Clamped -8 kV ESD voltage waveform

1: -0.021 dB 900 MHz 2: -0.527 dB 1.8 GHz 3: -0.935 dB 2.5 GHz

Figure 10 Insertion Loss S21(Each Line)