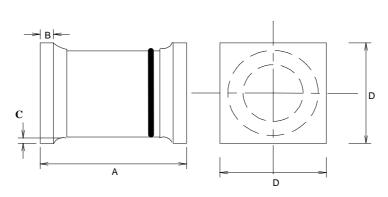

# Outline Drawing

\*Cathode is denoted by a black band on a white body.

|   | Dimensions in Inches |       |  |
|---|----------------------|-------|--|
|   | 1N5802US - 1N5806US  |       |  |
|   | MIN                  | MAX   |  |
| Α | 0.168                | 0.2   |  |
| В | 0.019                | 0.028 |  |
| С | 0.003                | -     |  |
| D | 0.091                | 0.103 |  |