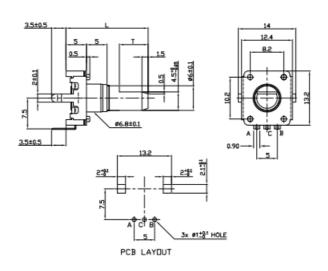

# **Rotary Encoder**

### **Model EN12 Series**



### **Environmental**

Rotational Life 30,000 cycles

### **Ordering**



#### **Shaft Length Options**



18 Length = 17.5mm 23 Length = 22.5mm

## **Circuit Diagram**



General Note

TT Electronics reserves the right to make changes in product specification without notice or liability. All information is subject to TT Electronics' own data and is considered accurate at time of going to print.

© TT electronics plo

TT Electronics | BI Technologies 413 Rood Rd, Suite 7 Calexico, CA 92231

Ph: +1 714 447 2345 www.ttelectronics.com/bi-technologies

# **Rotary Encoder**

## **Model EN12 Series**



## **Outline Drawings**

#### EN12-HS (Top Adjust, with Switch)



### EN12-HN (Top Adjust, without Switch)



#### EN12-VS (Side Adjust, with Switch)



#### EN12-VN (Side Adjust, without Switch)



General Note

TT Electronics reserves the right to make changes in product specification without notice or liability. All information is subject to TT Electronics' own data and is considered accurate at time of going to print.

© TT electronics plo

TT Electronics | BI Technologies 413 Rood Rd, Suite 7 Calexico, CA 92231

Ph: +1 714 447 2345 www.ttelectronics.com/bi-technologies