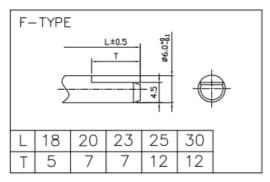

# **Rotary Encoder**

### **Model EN12 Series**



### **Environmental**

Rotational Life 30,000 cycles

### **Ordering**



#### **Shaft Length Options**



18 Length = 17.5mm 23 Length = 22.5mm

## **Circuit Diagram**



General Note

TT Electronics reserves the right to make changes in product specification without notice or liability. All information is subject to TT Electronics' own data and is considered accurate at time of going to print.

© TT electronics plo

TT Electronics | BI Technologies 413 Rood Rd, Suite 7 Calexico, CA 92231

Ph: +1 714 447 2345 www.ttelectronics.com/bi-technologies

# **Rotary Encoder**

## **Model EN12 Series**



## **Outline Drawings**

#### EN12-HS (Top Adjust, with Switch)



### EN12-HN (Top Adjust, without Switch)



#### EN12-VS (Side Adjust, with Switch)



#### EN12-VN (Side Adjust, without Switch)



General Note

TT Electronics reserves the right to make changes in product specification without not