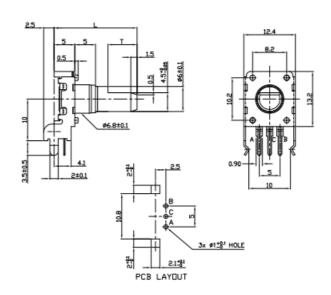

**Environmental**

Rotational Life 30,000 cycles

### **Ordering**



#### **Shaft Length Options**



18 Length = 17.5mm 23 Length = 22.5mm

## **Circuit Diagram**



General Note

TT Electronics reserves the right to make changes in product specification without notice or liability. All information is subject to TT Electronics' own data and is considered accurate at time of going to print.

© TT electronics plo

TT Electronics | BI Technologies 413 Rood Rd, Suite 7 Calexico, CA 92231

Ph: +1 714 447 2345 www.ttelectronics.com/bi-technologies

# **Rotary Encoder**

## **Model EN12 Series**



## **Outline Drawings**

#### EN12-HS (Top Adjust, with Switch)



### EN12-HN (Top Adjust, without Switch)



#### EN12-VS (Side Adjust, with Switch)



#### EN12-VN (Side Adjust, without Switch)



General Note

TT Electronics reserves the right to make changes in product specification without notice or liability. All information is subject to TT Electronics' own data and is considered accurate at time of going to print.

© TT electronics plo

TT Electronics | BI Technologies 413 Rood Rd, Suite 7 Calexico, CA 92231

Ph: +1 714 447 2345 www.ttelectronics.com/bi-technologies