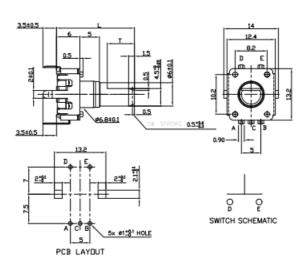

## **Outline Drawings**

#### EN12-HS (Top Adjust, with Switch)

### EN12-HN (Top Adjust, without Switch)

#### EN12-VS (Side Adjust, with Switch)

#### EN12-VN (Side Adjust, without Switch)

General Note

TT Electronics reserves the right to make changes in product specification without notice or liability. All information is subject to TT Electronics' own data and is considered accurate at time of going to print.