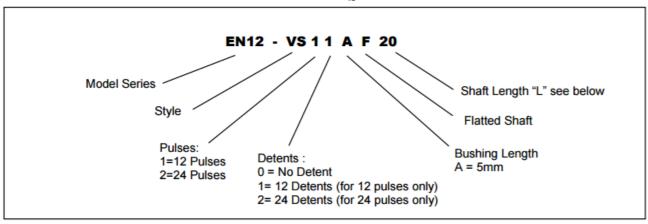

# **Rotary Encoder**

### **Model EN12 Series**



### **Environmental**

Rotational Life 30,000 cycles

### **Ordering**



#### **Shaft Length Options**



18 Length = 17.5mm 23 Length = 22.5mm

## **Circuit Diagram**



General Note

TT Electronics reserves the right to make changes in product specification without notice or liability. All information is subject to TT Electronics' own data and is considered accurate at time of going to print.

© TT electronics plo

TT Electronics | BI Technologies 413 Rood Rd, Suite 7 Calexico, CA 92231

Ph: +1 714 447 2345 www.ttelectronics.com/bi-technologies

# **Rotary Encoder**

## **Model EN12 Series**



## **Outline Drawings**

#### EN12-HS (Top Adjust, with Switch)



### EN12-HN (Top Adjust, without Switch)



#### EN12-VS (Side Adjust, with Switch)



#### EN12-VN (Side Adjust, without Switch)



General Note

TT Electronics reserves the right to make changes in