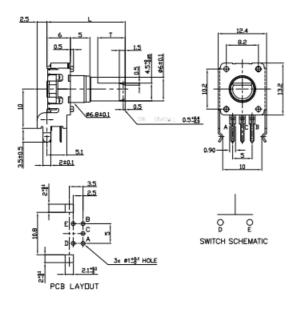

ry Encoder**

### **Model EN12 Series**



### **Environmental**

Rotational Life 30,000 cycles

### **Ordering**



#### **Shaft Length Options**



18 Length = 17.5mm 23 Length = 22.5mm

## **Circuit Diagram**



General Note

TT Electronics reserves the right to make changes in product specification without notice or liability. All information is subject to TT Electronics' own data and is considered accurate at time of going to print.

© TT electronics plo

TT Electronics | BI Technologies 413 Rood Rd, Suite 7 Calexico, CA 92231

Ph: +1 714 447 2345 www.ttelectronics.com/bi-technologies

# **Rotary Encoder**

## **Model EN12 Series**



## **Outline Drawings**

#### EN12-HS (Top Adjust, with Switch)



### EN12-HN (Top Adjust, without Switch)



#### EN12-VS (Side Adjust, with Switch)



#### EN12-VN (Side Adjust, without Switch)



General Note

TT Electronics reserves the right to make changes in product specification without notice or liability. All information is subject to TT Electronics' own data and is considered accurate at time of going to print.

© TT electronics plo

TT Electronics | BI Technologies 413 Rood Rd, Suite 7 Calexico, CA 92231

Ph: +1 714 447 2345 www.ttelectronics.com/bi-technologies