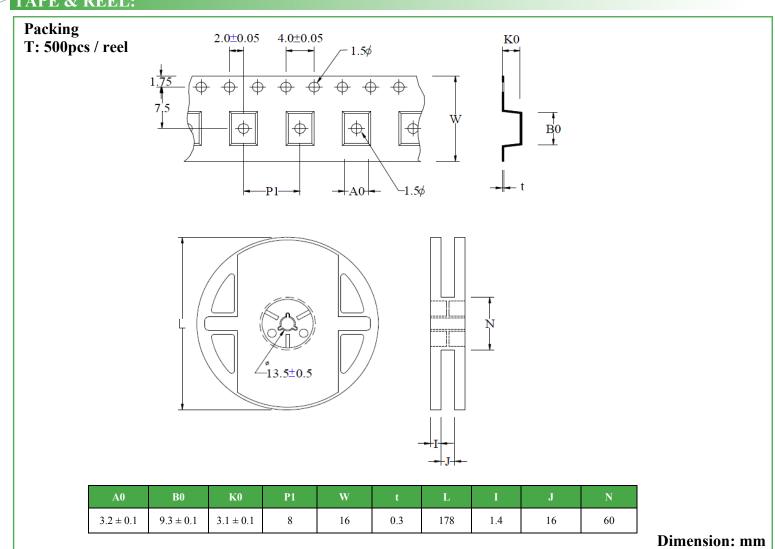

## > TAPE & REEL:

**ATTENTION:** Abracon Corporation's products are COTS – Commercial-Off-The-Shelf products; suitable for Commercial, Industrial and, where designated, Automotive Applications. Abracon's products are not specifically designed for Military, Aviation, Aerospace, Life-dependant Medical applications or any application requiring high reliability where component failure could result in loss of life and/or property. For applications requiring high reliability and/or presenting an extreme operating environment, written consent and authorization from Abracon Corporation is required. Please contact Abracon Corporation for more information.