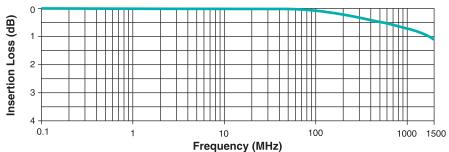

ts meet requirements of IEC 695-2-2 (Needle Flame Test).
- C. **CX2038LNL**, **CX2039LNL**, and **CX2043LNL** transformer configurations do not provide DC isolation between primary and secondary windings.
- D. For additional impedance ratios and frequency ranges, please contact Pulse Applications Engineering.
- E. Pick and place operation: smooth upper surface of device allows automatic pick and place.
- F. For availability of lead-free version of this product, please contact Pulse.

### Typical Insertion Loss @ 25°C













USA 858 674 8100 • Germany 49 7032 7806 0 • Singapore 65 6287 8998 • Shanghai 86 21 32181071 • China 86 755 33966678 • Taiwan 886 3 4643715

# **RF TRANSFORMERS**

# **Transformers for Wideband RF Applications**



## Typical Insertion Loss @ 25°C



# CX2038LNL



### CX2039LNL



### **For More Information:**

#### **Pulse Worldwide** Headquarters

San Diego, CA 92128 U.S.A.

#### www.pulseeng.com

Tel: 858 674 8100 Fax: 858 674 8262

#### **Pulse Europe**

Zeppelinstrasse 15 12220 World Trade Dr. D-71083 Herrenberg Germany

Tel: 49 7032 7806 0 Fax: 49 7032 7806 135 Fax: 86 755 33966700

#### **Pulse China Headquarters**

B402, Shenzhen Academy of Aerospace Technology Bldg. 10th Kejinan Rd. High-Tech Zone Nanshan District Shenzen, PR China 518057 Tel: 86 755 33966678

#### **Pulse North China**

Room 2704/2705 Super Ocean Finance Ctr. 2067 Yan An Rd. West Shanghai 200336 China

#### Tel: 86 21 62787060 Fax: 86 2162786973

#### **Pulse South Asia** 135 Joo Seng Rd.

#03-02 PM Industrial Bldg. Singapore 368363

#### Tel: 65 6287 8998 Fax: 65 6287 8