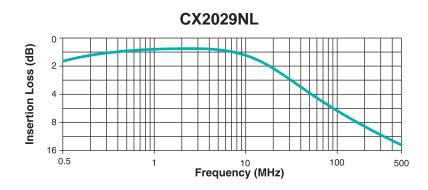

ognized. Products meet requirements of IEC 695-2-2 (Needle Flame Test).
- C. **CX2038LNL**, **CX2039LNL**, and **CX2043LNL** transformer configurations do not provide DC isolation between primary and secondary windings.
- D. For additional impedance ratios and frequency ranges, please contact Pulse Applications Engineering.
- E. Pick and place operation: smooth upper surface of device allows automatic pick and place.
- F. For availability of lead-free version of this product, please contact Pulse.

### Typical Insertion Loss @ 25°C













USA 858 674 8100 • Germany 49 7032 7806 0 • Singapore 65 6287 8998 • Shanghai 86 21 32181071 • China 86 755 33966678 • Taiwan 886 3 4643715

# **RF TRANSFORMERS**

# **Transformers for Wideband RF Applications**



## Typical Insertion Loss @ 25°C



# CX2038LNL



### CX2039LNL



### **For More Information:**

#### **Pulse Worldwide** Headquarters

San Diego, CA 92128 U.S.A.

#### www.pulseeng.com

Tel: 858 674 8100 Fax: 858 674 8262

#### **Pulse Europe**

Zeppelinstrasse 15 12220 World Trade Dr. D-71083 Herrenberg Germany

Tel: 49 7032 7806 0 Fax: 49 7032 7806 135 Fax: 86 755 33966700

#### **Pulse China Headquarters**

B402, Shenzhen Academy of Aerospace Technology Bldg. 10th Kejinan Rd. High-Tech Zone Nanshan District Shenzen, PR China 518057 Tel: 86 755 33966678

#### **Pulse North China**

Room 2704/2705 Super Ocean Finance Ctr. 2067 Yan An Rd. West Shanghai 200336 China

#### Tel: 86 21 62787060 Fax: 86 2162786973

#### **Pulse South Asia** 135 Joo Seng Rd.

#03-02 PM Industrial Bldg. Singapore 368363

#### Tel: 65 6287 8998