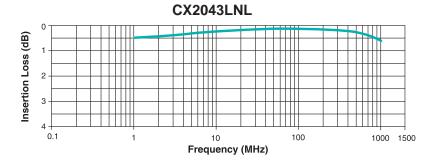

erate from -40°C to +85°C.
Contact Pulse Applications Engineering for performance data.

### **Application Notes**

- A. Bandwidth specifications for CX2040LNL and CX2047LNL are for a 50  $\Omega$  system.
- B. Materials used in the products are UL94-V0 recognized. Products meet requirements of IEC 695-2-2 (Needle Flame Test).
- C. **CX2038LNL**, **CX2039LNL**, and **CX2043LNL** transformer configurations do not provide DC isolation between primary and secondary windings.
- D. For additional impedance ratios and frequency ranges, please contact Pulse Applications Engineering.
- E. Pick and place operation: smooth upper surface of device allows automatic pick and place.
- F. For availability of lead-free version of this product, please contact Pulse.

### Typical Insertion Loss @ 25°C













USA 858 674 8100 • Germany 49 7032 7806 0 • Singapore 65 6287 8998 • Shanghai 86 21 32181071 • China 86 755 33966678 • Taiwan 886 3 4643715

# **RF TRANSFORMERS**

# **Transformers for Wideband RF Applications**



## Typical Insertion Loss @ 25°C



# CX2038LNL



### CX2039LNL



### **For More Information:**

#### **Pulse Worldwide** Headquarters

San Diego, CA 92128 U.S.A.

#### www.pulseeng.com

Tel: 858 674 8100 Fax: 858 674 8262

#### **Pulse Europe**

Zeppelinstrasse 15 12220 World Trade Dr. D-71083 Herrenberg Germany

Tel: 49 7032 7806 0 Fax: 49 7032 7806 135 Fax: 86 755 33966700

#### **Pulse China Headquarters**

B402, Shenzhen Academy of Aerospace Technology Bldg. 10th Kejinan Rd. High-Tech Zone Nanshan District Shenzen, PR China 518057 Tel: 86 755 33966678

#### **Puls