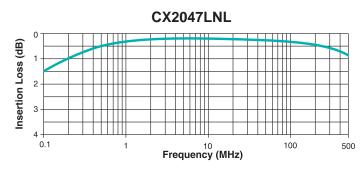

### Typical Insertion Loss @ 25°C

USA 858 674 8100 • Germany 49 7032 7806 0 • Singapore 65 6287 8998 • Shanghai 86 21 32181071 • China 86 755 33966678 • Taiwan 886 3 4643715