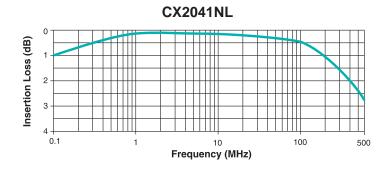

### Typical Insertion Loss @ 25°C

USA 858 674 8100 • Germany 49 7032 7806 0 • Singapore 65 6287 8998 • Shanghai 86 21 32181071 • China 86 755 33966678 • Taiwan 886 3 4643715