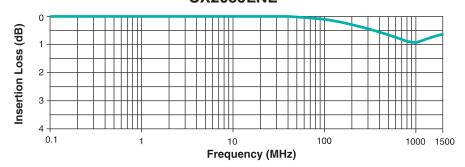

# **RF TRANSFORMERS**

# **Transformers for Wideband RF Applications**

## Typical Insertion Loss @ 25°C