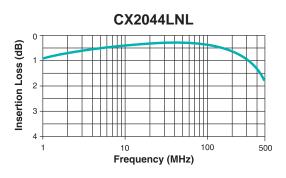

ate from -40°C to +85°C.
Contact Pulse Applications Engineering for performance data.

### **Application Notes**

- A. Bandwidth specifications for CX2040LNL and CX2047LNL are for a 50  $\Omega$  system.
- B. Materials used in the products are UL94-V0 recognized. Products meet requirements of IEC 695-2-2 (Needle Flame Test).
- C. **CX2038LNL**, **CX2039LNL**, and **CX2043LNL** transformer configurations do not provide DC isolation between primary and secondary windings.
- D. For additional impedance ratios and frequency ranges, please contact Pulse Applications Engineering.
- E. Pick and place operation: smooth upper surface of device allows automatic pick and place.
- F. For availability of lead-free version of this product, please contact Pulse.

### Typical Insertion Loss @ 25°C













USA 858 674 8100 • Germany 49 7032 7806 0 • Singapore 65 6287 8998 • Shanghai 86 21 32181071 • China 86 755 33966678 • Taiwan 886 3 4643715

# **RF TRANSFORMERS**

# **Transformers for Wideband RF Applications**



## Typical Insertion Loss @ 25°C



# CX2038LNL



### CX2039LNL



### **For More Information:**

#### **Pulse Worldwide** Headquarters

San Diego, CA 92128 U.S.A.

#### www.pulseeng.com

Tel: 858 674 8100 Fax: 858 674 8262

#### **Pulse Europe**

Zeppelinstrasse 15 12220 World Trade Dr. D-71083 Herrenberg Germany

Tel: 49 7032 7806 0 Fax: 49 7032 7806 135 Fax: 86 755 33966700

#### **Pulse China Headquarters**

B402, Shenzhen Academy of Aerospace Technology Bldg. 10th Kejinan Rd. High-Tech Zone Nanshan District Shenzen, PR China 518057 Tel: 86 755 33966678

#### **Pulse