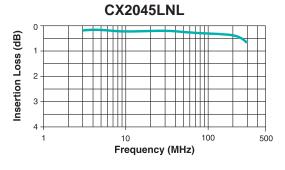

### Typical Insertion Loss @ 25°C

USA 858 674 8100 • Germany 49 7032 7806 0 • Singapore 65 6287 8998 • Shanghai 86 21 32181071 • China 86 755 33966678 • Taiwan 886 3 4643715