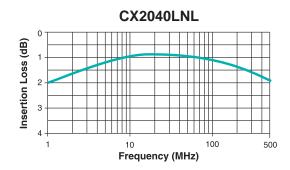

### Typical Insertion Loss @ 25°C

USA 858 674 8100 • Germany 49 7032 7806 0 • Singapore 65 6287 8998 • Shanghai 86 21 32181071 • China 86 755 33966678 • Taiwan 886 3 4643715