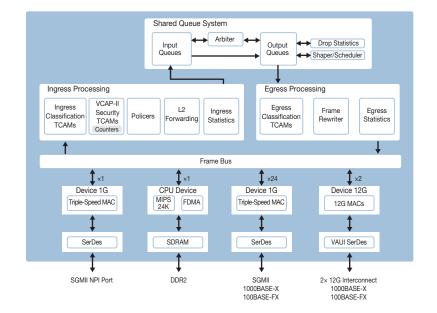

fer (8 queues per port)
- Jumbo frame support
- Strict priority and DWRR scheduler/shaper
- Integrated 416 MHz MIPS CPU
- 27 mm × 27 mm FCBGA

## Layer 2 Switching and Layer 3 Forwarding

- 802.1Q VLAN switch with 16K MACs and 4K VLANs
- Push, pop, and translate ingress/egress
- Policing with storm control and MC/BC protection
- RSTP and MSTP support
- Independent and shared VLAN learning (IVL, SVL)
- Hardware and software-based learning
- TCAM-based classification and VCAP-II security
- Layer 3 unicast and multicast routing

### Multicast

- Layer 2
- IPv4 and IPv6
- IGMP and MLD

### **Related Products**

Visit www.microsemi.com for information about these related products:

- SparX-III and E-StaX-III Gigabit Ethernet switches with integrated copper PHYs
- VSC8512-01 12-port copper PHY





Microsemi Corporate Headquarters
One Enterprise, Aliso Viejo, CA 92656 USA
Within the USA: +1 (800) 713-4113
Outside the USA: +1 (949) 380-6100
Sales: +1 (949) 380-6136
Fax: +1 (949) 215-4996
email: sales.support@microsemi.com
www.microsemi.com

Microsemi Corporation (Nasdaq: MSCC) offers a comprehensive portfolio of semiconductor and system solutions for communications, defense and security, aerospace, and industrial markets. Products include high-performance and radiation-hardened analog mixed-signal integrated circuits, FPGAs, SoCs, and ASICs; power management products; timing and synchronization devices and precise time solutions; voice processing devices; RF solutions; discrete components; enterprise storage and communications solutions, security technologies, and scalable anti-ta