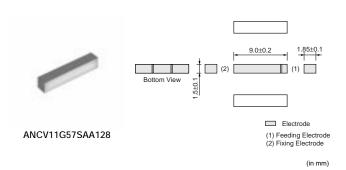

## ANC Series

 (1): Feeding electrode
(2): Fixing electrode
(3): Floating pad
 (Depends on the circumstances, it is connected to GND through fine tuning component.) ANCG12G44SAA145 ANCG12G44SAA148

| Part Number     | Fo<br>(MHz) | Bandwidth<br>(MHz) | VSWR<br>(max.) |
|-----------------|-------------|--------------------|----------------|
| ANCG11G57SAA136 | 1575        | 2                  | 3.0            |
| ANCG11G57SAA137 | 1575        | 2                  | 3.0            |
| ANCG11G57SAA146 | 1575        | 2                  | 3.5            |
| ANCG11G57SAA160 | 1575        | 2                  | 3.5            |
| ANCG12G44SAA145 | 2442        | 84                 | 4.0            |
| ANCG12G44SAA148 | 2442        | 84                 | 4.0            |
| ANCV11G57SAA128 | 1575        | 2                  | 3.0            |
| ANCV11G57SAA144 | 1575        | 2                  | 3.5            |