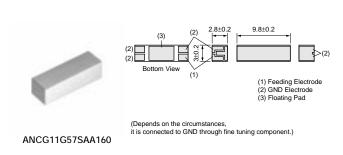

## ANC Series

 (1): Feeding electrode
(2): Fixing electrode
(3): Floating pad
 (Depends on the circumstances, it is connected to GND through fine tuning component.) ANCG12G44SAA145 ANCG12G44SAA148

| Part Number     | Fo<br>(MHz) | Bandwidth<br>(MHz) | VSWR<br>(max.) |
|-----------------|-------------|--------------------|----------------|
| ANCG11G57SAA136 | 1575        | 2                  | 3.0            |
| ANCG11G57SAA137 | 1575        | 2                  | 3.0            |
| ANCG11G57SAA146 | 1575        | 2                  | 3.5            |
| ANCG11G57SAA160 | 1575        | 2                  | 3.5            |
| ANCG12G44SAA145 | 2442        | 84                 | 4.0            |
| ANCG12G44SAA148 | 2442        | 84                 | 4.0            |
| ANCV11G57SAA128 | 1575        | 2                  | 3.0            |
| ANCV11G57SAA144 | 1575        | 2                  | 3.5            |