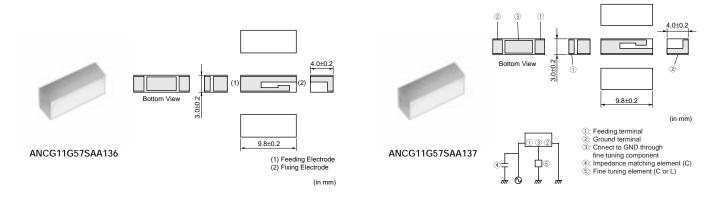

## ANC Series

 (1): Feeding electrode
(2): Fixing electrode
(3): Floating pad
 (Depends on the circumstances, it is connected to GND through fine tuning component.) ANCG12G44SAA145 ANCG12G44SAA148

| Part Number     | Fo<br>(MHz) | Bandwidth<br>(MHz) | VSWR<br>(max.) |
|-----------------|-------------|--------------------|----------------|
| ANCG11G57SAA136 | 1575        | 2                  | 3.0            |
| ANCG11G57SAA137 | 1575        | 2                  | 3.0            |
| ANCG11G57SAA146 | 1575        | 2                  | 3.5            |
| ANCG11G57SAA160 | 1575        | 2                  | 3.5            |
| ANCG12G44SAA145 | 2442        | 84                 | 4.0            |
| ANCG12G44SAA148 | 2442        | 84                 | 4.0            |
| ANCV11G57SAA128 | 1575        | 2                  | 3.0            |
| ANCV11G57SAA144 | 1575        | 2                  | 3.5            |