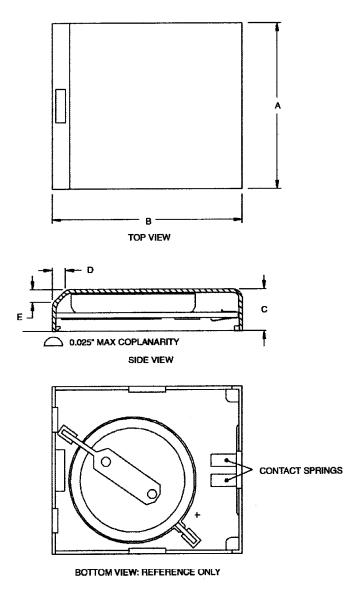

## **DS9034PC PACKAGE DIMENSIONS**

| PKG | INCHES |       |       |
|-----|--------|-------|-------|
| DIM | MIN    | NOM   | MAX   |
| Α   | 0.845  | 0.850 | 0.855 |
| В   | 0.955  | 0.960 | 0.965 |
| С   | 0.210  | 0.215 | 0.220 |
| D   | 0.065  | 0.070 | 0.075 |
| E   | 0.065  | 0.070 | 0.075 |