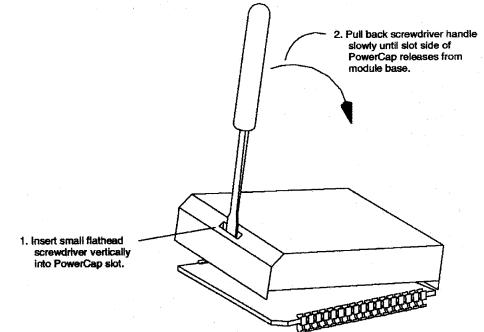

## **POWERCAP ATTACHMENT**

3. Push down slot side of PowerCap until it snaps onto module base.

**POWERCAP REMOVAL** 