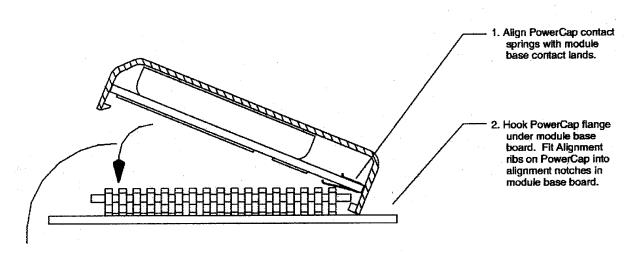

## **POWERCAP ATTACHMENT**

3. Push down slot side of PowerCap until it snaps onto module base.

**POWERCAP REMOVAL** 