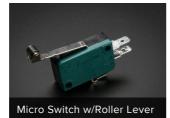

#### TECHNICAL DETAILS

- Switch Actuation Style: Rocker
- Insulation R: 500V DC 100M min
- Dielectric Strength: 1 Minute 1500V AC
- Operating Temperature: -25°C~+85°C
- Electrical Life: 10,000 Cycles

#### Diagram

Product Dimensions: 66.0mm x 50.0mm x 18.0mm / 2.6" x 2.0" x 0.7"

Product Weight: 36.2g / 1.3oz

# **LEARN**



Mystery Box: Crypto Countdown Case This Cold War-era mystery box's disarm code must be toggled in before the timer reaches zero!

### MAY WE ALSO SUGGEST...













Micro Switch w/Lever - 2











# DISTRIBUTORS EXPAND TO SEE DISTRIBUTORS

CONTACT

SUPPORT

DISTRIBUTORS

EDUCATORS

JOBS

FAQ

SHIPPING & RETURNS

TERMS OF SERVICE

PRIVACY & LEGAL

**ABOUT US** 

ENGINEERED IN NYC Adafruit ®

Authorize Ne3
Click

4.9 \*\*\*\*
Google

Customer Reviews