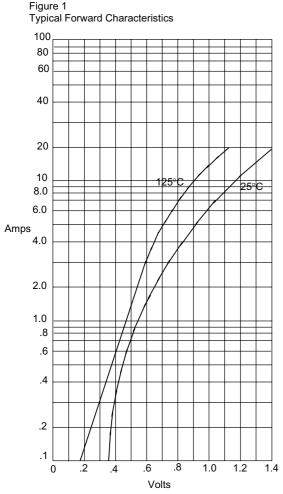

# SS23 thru SS210

Reverse Voltage - Volts

Round Lead Process

Instantaneous Forward Current - Amperesversus Instantaneous Forward Voltage - Volts

Figure 2 Typical Reverse Characteristics

www.mccsemi.com