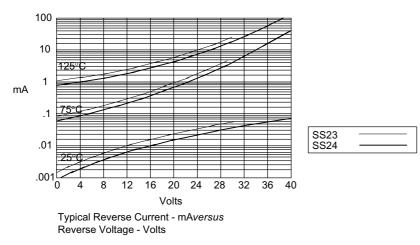

## SS22







Figure 2 Typical Reverse Characteristics







Process

www.mccsemi.com



# SS23 thru SS210





Reverse Voltage - Volts



Round Lead Process

Instantaneous Forward Current - Amperesversus Instantaneous Forward Voltage - Volts

Figure 2 Typical Reverse Characteristics



www.mccsemi.com





### **Ordering Information :**

| Device         | Packing               |
|----------------|-----------------------|
| Part Number-TP | Tape&Reel: 3Kpcs/Reel |

#### **\*\*\*IMPORTANT NOTICE\*\*\***

*Micro Commercial Components Corp.* reserves the right to make changes without further notice to any product herein to make corrections, modifications, enhancements, improvements, or other changes. *Micro Commercial Components Corp*. does not assume any liability arising out of the application or use of any product described herein; neither does it convey any license under its patent rights, nor the rights of others. The user of products in such applications shall assume all risks of such use and will agree to hold *Micro Commercial Components Corp*. and all the compani