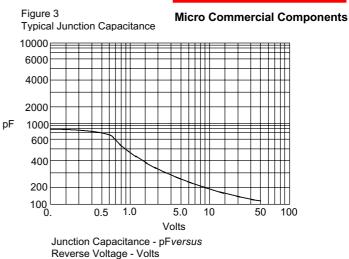

## SS22







Figure 2 Typical Reverse Characteristics







Process

www.mccsemi.com



# SS23 thru SS210





Reverse Voltage - Volts



Round Lead Process

Instantaneous Forward Current - Amperesversus Instantaneous Forward Voltage - Volts

Figure 2 Typical Reverse Characteristics



www.mccsemi.com





### **Ordering Information :**

| Device         | Packing               |
|----------------|-----------------------|
| Part Number-TP | Tape&Reel: 3Kpcs/Reel |

#### **\*\*\*IMPORTANT NOTICE\*\*\***

*Micro Commercial Components Corp.* reserves the right to make changes without further notice to any product herein to make corrections, modifications, enhancements, improvements, or other changes. *Micro Commercial Components Corp*. does not assume any liability arising out of the application or use of any product described herein; neither does