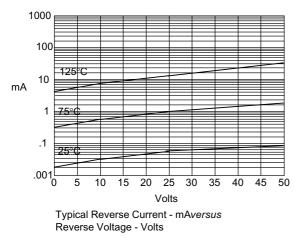

## SS22

Figure 2 Typical Reverse Characteristics

Process

www.mccsemi.com

# SS23 thru SS210

Reverse Voltage - Volts

Round Lead Process

Instantaneous Forward Current - Amperesversus Instantaneous Forward Voltage - Volts

Figure 2 Typical Reverse Characteristics

www.mccsemi.com