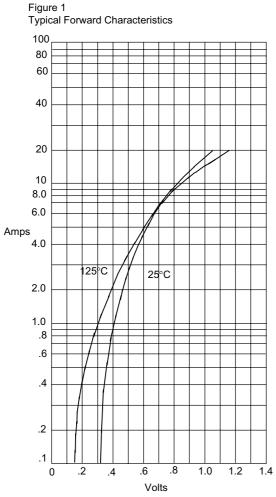

# SS23 thru SS210

Reverse Voltage - Volts

Round Lead Process

Instantaneous Forward Current - Amperesversus Instantaneous Forward Voltage - Volts

Figure 2 Typical Reverse Characteristics

www.mccsemi.com