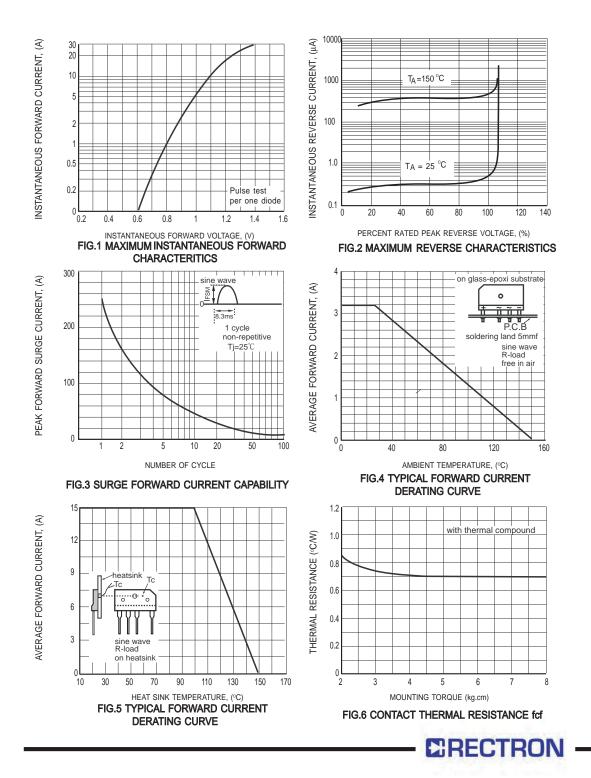

## **Marking Description**





# PACKAGING OF DIODE AND BRIDGE RECTIFIERS

#### BULK PACK

| PACKAGE | PACKING CODE | EA PER BOX | INNER BOX SIZE<br>(mm) | CARTON SIZE<br>(mm) | EA PER CARTON | GROSS<br>WEIGHT(Kg) |
|---------|--------------|------------|------------------------|---------------------|---------------|---------------------|
| RS-15M  | -B           | 300        | 230*190*46             | 410*243*157         | 1,800         | 13.37               |

eg(TYPE):RS1507M-B

#### TUBE PACK

| PACKAGE | PACKING CODE | EA PER BOX | INNER BOX SIZE<br>(mm) | CARTON SIZE<br>(mm) | EA PER CARTON | WEIGHT(Kg) |
|---------|--------------|------------|------------------------|---------------------|---------------|------------|
| RS-15M  | -C           | 600        | 490*135*110