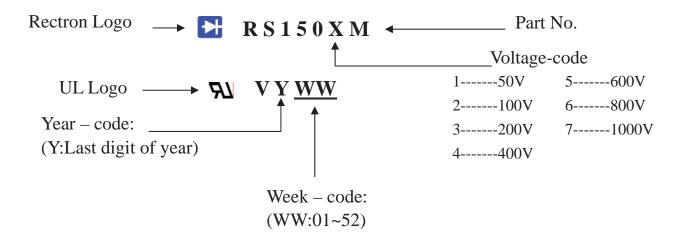

## **Marking Description**





# PACKAGING OF DIODE AND BRIDGE RECTIFIERS

#### BULK PACK

| PACKAGE | PACKING CODE | EA PER BOX | INNER BOX SIZE<br>(mm) | CARTON SIZE<br>(mm) | EA PER CARTON | GROSS<br>WEIGHT(Kg) |
|---------|--------------|------------|------------------------|---------------------|---------------|---------------------|
| RS-15M  | -B           | 300        | 230*190*46             | 410*243*157         | 1,800         | 13.37               |

eg(TYPE):RS1507M-B

#### TUBE PACK

| PACKAGE | PACKING CODE | EA PER BOX | INNER BOX SIZE<br>(mm) | CARTON SIZE<br>(mm) | EA PER CARTON | WEIGHT(Kg) |
|---------|--------------|------------|------------------------|---------------------|---------------|------------|
| RS-15M  | -C           | 600        | 490*135*110            | 510*293*131         | 1,200