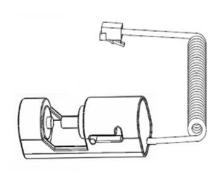

## **i**Button Probe Cables

DS1402-RP8+ DS1402-RP3+

<u>i</u>Button Holder Cable DS1402-BR8+

DS1402-RC3+