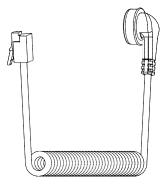

## **i**Button Probe Cables

DS1402-RP8+ DS1402-RP3+

<u>i</u>Button Holder Cable DS1402-BR8+

DS1402-RC3+