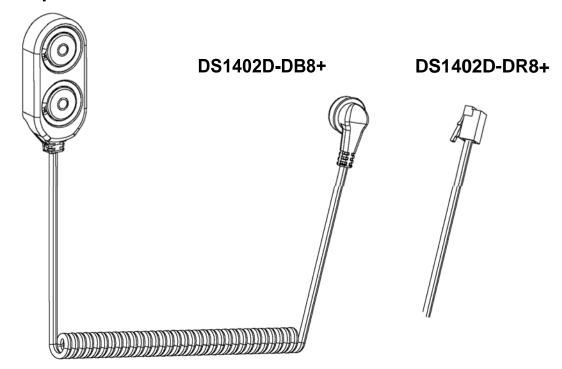

## Blue Dot Receptor Cables



## **i**Button Probe Cables





DS1402-RP8+ DS1402-RP3+



<u>i</u>Button Holder Cable DS1402-BR8+



DS1402-RC3+



## **REVISION HISTORY**

| REVISION DATE | DESCRIPTION                                                      | PAGES<br>CHANGED |
|---------------|------------------------------------------------------------------|------------------|
| 61809         | Conversion to lead free. Added the DS1402-RP3+ to the data sheet | 1, 2             |
| 10/14         | Added DS1402-RC3+ and revised Benefits and Features section      | 1, 2             |
| 2/15          | Corrected figure caption                                         | 2                |



Maxim cannot assume responsibility for use of any circuitry other than circuitry entirely embodied in a Maxim product. No circuit pa